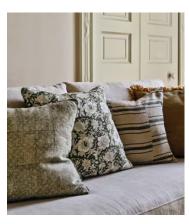

## Bodhi Square Cushion, Olive

€145 €85 Regular price €123 €68 Member price

Depicting authentic woodblock prints, which have been beautifully created in India, the Bodhi cushion is crafted from 100% linen in calming olive tones. The design draws inspiration from the decorative accents seen throughout Soho Farmhouse. Pair with the olive-green Ferris, Jesse and Theo cushions for a coordinated display.