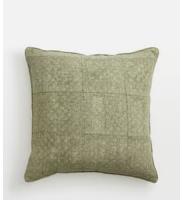

## Bodhi Square Cushion, Olive

€145 €85 Regular price €123 €68 Member price

Depicting authentic woodblock prints, which have been beautifully created in India, the Bodhi cushion is crafted from 100% linen in calming olive tones. The design draws inspiration from the decorative accents seen throughout Soho Farmhouse. Pair with the olive-green Ferris, Jesse and Theo cushions for a coordinated display.