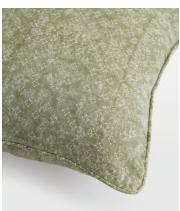

## Bodhi Square Cushion, Olive

€145 €85 Regular price €123 €68 Member price

Depicting authentic woodblock prints, which have been beautifully created in India, the Bodhi cushion is crafted from 100% linen in calming olive tones. The design draws inspiration from the decorative accents seen throughout Soho Farmhouse. Pair with the olive-green Ferris, Jesse and Theo cushions for a coordinated display.

## **Details**

Material: 100% Linen

Care Instructions: Dry Clean Only