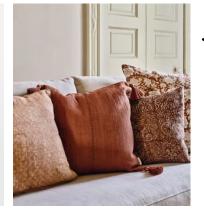

## Jesse Square Cushion, Rust

€165€98Regular price€140€78Member price

Depicting authentic woodblock prints, which have been beautifully created in India, the Jesse cushion is crafted from 100% linen in warming rust-brown tones. The design draws inspiration from the decorative accents seen throughout Soho Farmhouse. Pair with the rust Bodhi, Roux and Logan cushions for a coordinated display.