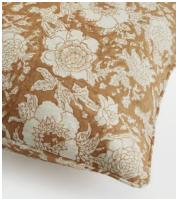

## Jesse Square Cushion, Rust

€165€98Regular price€140€78Member price

Depicting authentic woodblock prints, which have been beautifully created in India, the Jesse cushion is crafted from 100% linen in warming rust-brown tones. The design draws inspiration from the decorative accents seen throughout Soho Farmhouse. Pair with the rust Bodhi, Roux and Logan cushions for a coordinated display.