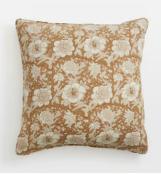

## Jesse Square Cushion, Rust

€165€98Regular price€140€78Member price

Depicting authentic woodblock prints, which have been beautifully created in India, the Jesse cushion is crafted from 100% linen in warming rust-brown tones. The design draws inspiration from the decorative accents seen throughout Soho Farmhouse. Pair with the rust Bodhi, Roux and Logan cushions for a coordinated display.