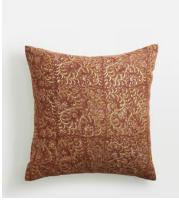

## Logan Square Cushion, Rust

€275 Regular price€234 Member price

Depicting authentic woodblock prints, which have been beautifully created in India, the Logan cushion has a 100% linen front in warming rust-brown tones and a cotton reverse. The design draws inspiration from the decorative accents seen throughout Soho Farmhouse. Pair with the rust Bodhi, Roux and Jesse cushions for a coordinated display.