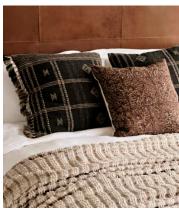

## Logan Square Cushion, Rust

€275 Regular price€234 Member price

Depicting authentic woodblock prints, which have been beautifully created in India, the Logan cushion has a 100% linen front in warming rust-brown tones and a cotton reverse. The design draws inspiration from the decorative accents seen throughout Soho Farmhouse. Pair with the rust Bodhi, Roux and Jesse cushions for a coordinated display.