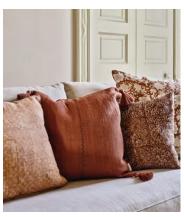

## Logan Square Cushion, Rust

€275 Regular price€234 Member price

Depicting authentic woodblock prints, which have been beautifully created in India, the Logan cushion has a 100% linen front in warming rust-brown tones and a cotton reverse. The design draws inspiration from the decorative accents seen throughout Soho Farmhouse. Pair with the rust Bodhi, Roux and Jesse cushions for a coordinated display.