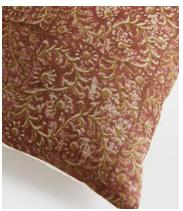

## Logan Square Cushion, Rust

€275 Regular price€234 Member price

Depicting authentic woodblock prints, which have been beautifully created in India, the Logan cushion has a 100% linen front in warming rust-brown tones and a cotton reverse. The design draws inspiration from the decorative accents seen throughout Soho Farmhouse. Pair with the rust Bodhi, Roux and Jesse cushions for a coordinated display.