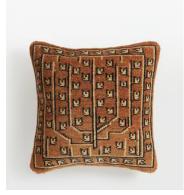

## Bresle Square Cushion, Rust

€295 €190 Regular price €251 €152 Member price

Inspired by classic Persian rugs, our Bresle cushion is hand-knotted in India from a wool-cotton blend. Depicting intricate lines and leaves, the cushion has a worn, vintage-style quality to create a lived-in feel, reminiscent of the styles seen throughout Soho Farmhouse. Pair with the matching Bresle rug to balance out your space.

## **Details**

Composition: 72% Wool, 28% Cotton

Construction: Hand knotted

Fabric: Wool, Cotton Handmade: Yes

Pile: Wool

Care instructions: Spot clean only