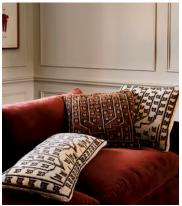

## Bresle Square Cushion, Rust

€295 €190 Regular price €251 €152 Member price

Inspired by classic Persian rugs, our Bresle cushion is hand-knotted in India from a wool-cotton blend. Depicting intricate lines and leaves, the cushion has a worn, vintage-style quality to create a lived-in feel, reminiscent of the styles seen throughout Soho Farmhouse. Pair with the matching Bresle rug to balance out your space.