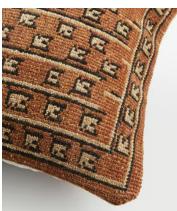

## Bresle Square Cushion, Rust

€295 €190 Regular price €251 €152 Member price

Inspired by classic Persian rugs, our Bresle cushion is hand-knotted in India from a wool-cotton blend. Depicting intricate lines and leaves, the cushion has a worn, vintage-style quality to create a lived-in feel, reminiscent of the styles seen throughout Soho Farmhouse. Pair with the matching Bresle rug to balance out your space.

## **Details**

Composition: 72% Wool, 28% Cotton

Construction: Hand knotted

Fabric: Wool, Cotton Handmade: Yes

Pile: Wool

Care instructions: Spot clean only