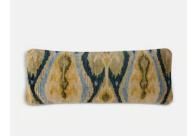

## Alderton Long and Lean Cushion, Blue

€295 €180 Regular price €251 €144 Member price

Hand-knotted in India by skilled artisans, the front of the Alderton bolster cushion features a wool Ikat-inspired design in tones of blue, green and yellow to reference similar patterns found in Soho House Austin. Display with the rust Alderton cushion to bring warmth and character into your home.