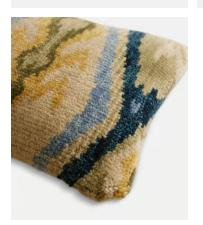

## Alderton Long and Lean Cushion, Blue

€295 €180 Regular price €251 €144 Member price

Hand-knotted in India by skilled artisans, the front of the Alderton bolster cushion features a wool Ikat-inspired design in tones of blue, green and yellow to reference similar patterns found in Soho House Austin. Display with the rust Alderton cushion to bring warmth and character into your home.