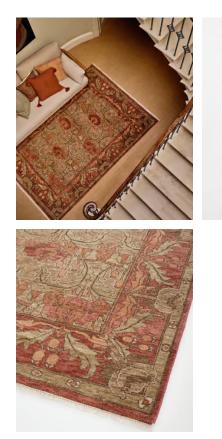

# Catherine Rug Rust, 300 x 420cm

€9,450 Regular price €8,033 Member price

The decorative flowers and fine-art elements in this rug nod to the Arts and Crafts movement and the vintage pieces found in Babington House. Hand-knotted in India by skilled artisans, the Catherine rug features a cotton ground and soft, wool pile to ensure comfort underfoot. Warm, rich tones breathe colour and life into all living areas, bedrooms, and offices.