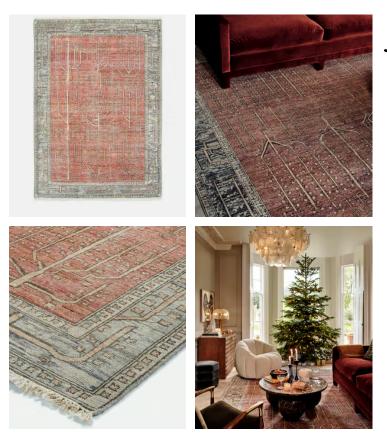

# Jaipur Rug Rust, 300 x 420cm

€14,300 €7,150 Regular price €12,155 €5,720 Member price

Inspired by classic Persian rugs, our Jaipur style is hand-knotted in India from 100% wool pile. Intricate leaves and line-drawn motifs are layered onto a rust base with a border in tonal blue and pink. The rug has a worn, vintage-style finish to create a lived-in feel, reminiscent of the styles seen throughout Soho House Mumbai.

### Details

Rug style: Classic Technique: Hand Knotted