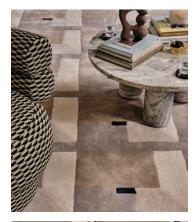

# Blake Rug Cream, 170 x 240cm

€1,550 Regular price €1,318 Member price

Designed in-house and hand-tufted in India, the Blake rug uses a sculpting technique to create geometric lines that echo the textiles seen throughout Soho House Amsterdam in a tonal palette of brown, grey and cream.

### **Details**

Assembled size: 170 x 240cm

Assembly required: No
Composition: 100% Wool
Construction: Hand Tufted

Fabric: Wool
Handmade: Yes
Pile: Wool

Rug style: Geometric

Care instructions: Spot clean only