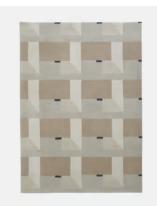

# Blake Rug Cream, 170 x 240cm

€1,550 Regular price €1,318 Member price

Designed in-house and hand-tufted in India, the Blake rug uses a sculpting technique to create geometric lines that echo the textiles seen throughout Soho House Amsterdam in a tonal palette of brown, grey and cream.

### **Details**

Assembled size: 170 x 240cm

Assembly required: No
Composition: 100% Wool
Construction: Hand Tufted

Fabric: Wool
Handmade: Yes
Pile: Wool

Rug style: Geometric

Care instructions: Spot clean only