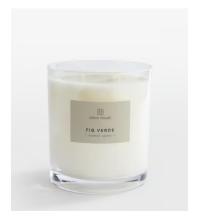

## Bassett Fig Verde Candle, Ultimate 2.1kg

€325 €165 Regular price €276 €132 Member price

Our Fig Verde fragrance is infused with Green Figs, Dried Fruit and Rose Petals to recall evening strolls around the courtyard garden at Soho House Istanbul. The three-wick Ultimate Bassett candle is hand-poured in England using a blend of mineral and vegetable wax to provide a clean burn and long-lasting scent release.

Scent notes Top: Cassis Middle: Fig Base: Amber