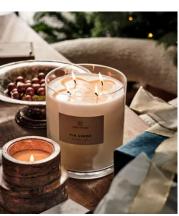

## Bassett Fig Verde Candle, Ultimate 2.1kg

€325 €165 Regular price €276 €132 Member price

Our Fig Verde fragrance is infused with Green Figs, Dried Fruit and Rose Petals to recall evening strolls around the courtyard garden at Soho House Istanbul. The three-wick Ultimate Bassett candle is hand-poured in England using a blend of mineral and vegetable wax to provide a clean burn and long-lasting scent release.