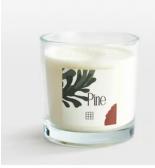

## Limited Edition Bassett Pine Candle, 650g

€120 Regular price €102 Member price

Our limited-edition Pine candle is inspired by Christmas time at Soho Farmhouse, with notes of aromatic Rosemary, Clove and Cedarwood. The large glass vessel features a bespoke label designed by our inhouse creative team, with abstract motifs that depict the signature scent and reference the cut-outs Henri Matisse created in the last decade of his life. Use the candle to fill your home with an uplifting, longlasting aroma.

Scent notes Top: Rosemary Middle: Clove Base: Cedarwood