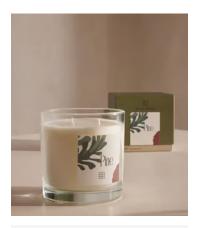

## Limited Edition Bassett Pine Candle, 650g

€120 Regular price €102 Member price

Our limited-edition Pine candle is inspired by Christmas time at Soho Farmhouse, with notes of aromatic Rosemary, Clove and Cedarwood. The large glass vessel features a bespoke label designed by our inhouse creative team, with abstract motifs that depict the signature scent and reference the cut-outs Henri Matisse created in the last decade of his life. Use the candle to fill your home with an uplifting, longlasting aroma.

Scent notes Top: Rosemary Middle: Clove Base: Cedarwood