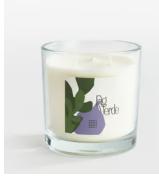

## Limited Edition Bassett Fig Verde Candle, 650g

€115 Regular price €98 Member price

Our limited-edition Fig Verde Bassett candle is infused with notes of Green Figs, Dried Fruit and Rose Petals to recall evening strolls around the courtyard garden at Soho House Istanbul. The large glass vessel features a bespoke label designed by our in-house creative team, with abstract motifs that depict the signature scent and reference the cutouts Henri Matisse created in the last decade of his life. Use the candle to fill your home with an uplifting, long-lasting aroma.