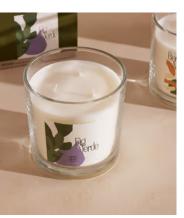

## Limited Edition Bassett Fig Verde Candle, 650g

€115 Regular price €98 Member price

Our limited-edition Fig Verde Bassett candle is infused with notes of Green Figs, Dried Fruit and Rose Petals to recall evening strolls around the courtyard garden at Soho House Istanbul. The large glass vessel features a bespoke label designed by our in-house creative team, with abstract motifs that depict the signature scent and reference the cutouts Henri Matisse created in the last decade of his life. Use the candle to fill your home with an uplifting, long-lasting aroma.