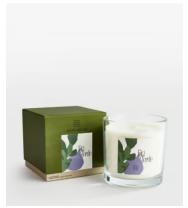

## Limited Edition Bassett Fig Verde Candle, 650g

€115 Regular price €98 Member price

Our limited-edition Fig Verde Bassett candle is infused with notes of Green Figs, Dried Fruit and Rose Petals to recall evening strolls around the courtyard garden at Soho House Istanbul. The large glass vessel features a bespoke label designed by our in-house creative team, with abstract motifs that depict the signature scent and reference the cutouts Henri Matisse created in the last decade of his life. Use the candle to fill your home with an uplifting, long-lasting aroma.