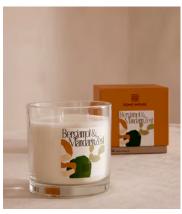

## Limited Edition Bassett Bergamot & Mandarin Zest Candle, 650g

€115 Regular price €98 Member price

Our large, limited-edition Bergamot & Mandarin Zest Bassett candle recalls mornings overlooking the Mediterranean Sea at the terrace in Little Beach House Barcelona, with fresh citrus notes of Bergamot, Lime and Mandarin with Jasmine, Neroli, and Smoky Musk. The glass vessel features a bespoke label designed by our in-house creative team, with abstract motifs referencing visual artist, Henri Matisse.