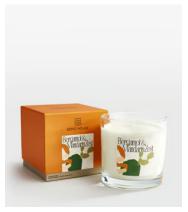

## Limited Edition Bassett Bergamot & Mandarin Zest Candle, 650g

€115 Regular price €98 Member price

Our large, limited-edition Bergamot & Mandarin Zest Bassett candle recalls mornings overlooking the Mediterranean Sea at the terrace in Little Beach House Barcelona, with fresh citrus notes of Bergamot, Lime and Mandarin with Jasmine, Neroli, and Smoky Musk. The glass vessel features a bespoke label designed by our in-house creative team, with abstract motifs referencing visual artist, Henri Matisse.