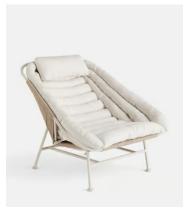

## Elodie Outdoor Chair, Baja Azzurro, Natural

€2,600 €1,050 Regular price €2,210 €840 Member price

Our Elodie seated lounger references our Downtown LA House, and features rope suspension and detachable upholstery. Available in neutral and olive colourways, this 1970s-inspired piece is a versatile addition to your outdoor entertaining lineup.

## **Dimensions**

**Dimensions:** H89.5 x W105 x D99cm / H35.2 x W41.3 x D39"

**Weight:** 19kg / 41.9lbs

## **Details**

Seat height: 26cm Seat depth: 64cm Seat width: 160

Under seat Clearance: 12cm

Removable legs: No Removable cushions: Yes Frame: Stainless Steel Foot: Stainless Steel

Fill: Foam

Fabric: Outdoor Woven Fabric