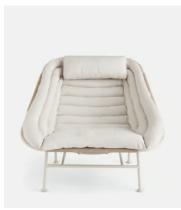

## Elodie Outdoor Chair, Baja Azzurro, Natural

€2,600 €1,050 Regular price €2,210 €840 Member price

Our Elodie seated lounger references our Downtown LA House, and features rope suspension and detachable upholstery. Available in neutral and olive colourways, this 1970s-inspired piece is a versatile addition to your outdoor entertaining lineup.

## **Details**

Seat height: 26cm Seat depth: 64cm Seat width: 160

Under seat Clearance: 12cm

Removable legs: No Removable cushions: Yes Frame: Stainless Steel Foot: Stainless Steel

Fill: Foam

Fabric: Outdoor Woven Fabric