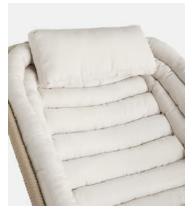

## **Details**

Seat height: 26cm Seat depth: 64cm Seat width: 160

Under seat Clearance: 12cm

Removable legs: No Removable cushions: Yes Frame: Stainless Steel Foot: Stainless Steel

Fill: Foam

Fabric: Outdoor Woven Fabric

Composition: 74% Solution Dyed Polypropylene, 26% Solution Dyed

Polyester