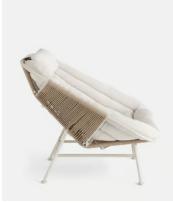

## Elodie Outdoor Chair, Baja Azzurro, Natural

€2,600 €1,050 Regular price €2,210 €840 Member price

Our Elodie seated lounger references our Downtown LA House, and features rope suspension and detachable upholstery. Available in neutral and olive colourways, this 1970s-inspired piece is a versatile addition to your outdoor entertaining lineup.

## **Dimensions**

**Dimensions:** H89.5 x W105 x D99cm / H35.2 x W41.3 x D39"

**Weight:** 19kg / 41.9lbs

## **Details**

Seat height: 26cm Seat depth: 64cm Seat width: 160

Under seat Clearance: 12cm

Removable legs: No Removable cushions: Yes Frame: Stainless Steel Foot: Stainless Steel

Fill: Foam

Fabric: Outdoor Woven Fabric