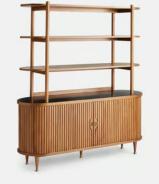

## Nora Tambour Shelving Unit, Black Marquina Marble

€5,150 €2,600 Regular price €4,378 €2,080 Member price

A pill-shaped base is finished with a black Marquina marble top and double tambour doors that open onto internal storage space.

Defined by ridged detailing, the solid oak base of our Nora shelving unit is softly rounded at either side. A long, oval top crafted for Black Marquina marble supports shelves for displaying, books and other decorative items, while tambour doors underneath open onto internal storage space.