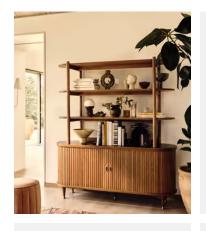

## Nora Tambour Shelving Unit, Black Marquina Marble

€5,150 €2,600 Regular price €4,378 €2,080 Member price

A pill-shaped base is finished with a black Marquina marble top and double tambour doors that open onto internal storage space.

Defined by ridged detailing, the solid oak base of our Nora shelving unit is softly rounded at either side. A long, oval top crafted for Black Marquina marble supports shelves for displaying, books and other decorative items, while tambour doors underneath open onto internal storage space.