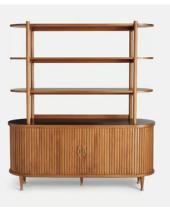

## Nora Tambour Shelving Unit, Black Marquina Marble

€5,150 €2,600 Regular price €4,378 €2,080 Member price

A pill-shaped base is finished with a black Marquina marble top and double tambour doors that open onto internal storage space.

Defined by ridged detailing, the solid oak base of our Nora shelving unit is softly rounded at either side. A long, oval top crafted for Black Marquina marble supports shelves for displaying, books and other decorative items, while tambour doors underneath open onto internal storage space.