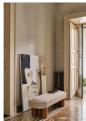

# Nieve Bench, Boucle Sand

| €1,700 | Regular    |
|--------|------------|
| €1,445 | Membership |

#### Product details

Designed to be placed at the foot of a bed or in a hallway, the Nieve bench takes its cues from the natural textures seen throughout Soho Beach House Canouan. Oversized solid oak legs and a soft, tactile boucle cushion render it a practical standout piece for a contemporary home.