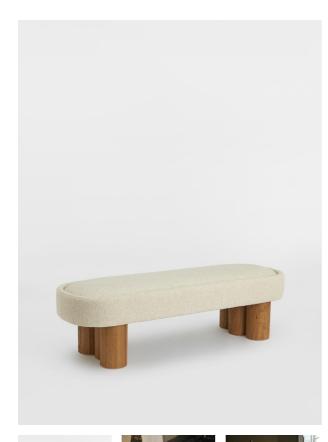

# Nieve Bench, Boucle Sand

| €1,700 | Regular    |
|--------|------------|
| €1,445 | Membership |

#### Product details

Designed to be placed at the foot of a bed or in a hallway, the Nieve bench takes its cues from the natural textures seen throughout Soho Beach House Canouan. Oversized solid oak legs and a soft, tactile boucle cushion render it a practical standout piece for a contemporary home.

## Dimensions

Product dimensions: H45 x W150 x D48cm / H17.8 x W59.2 x D18.9"

Product weight: 39.9kg / 88lbs

Packaged or boxed dimensions: H50 x W154 x D53cm / H19.7 x W60.6 x D20.9"

Packaged or boxed weight: 45.7kg / 100.8lbs

### Details

Assembly required: No Care instructions: Professional Upholstery Cleaning Composition: Frame: FSC certified Engineered Hardwood; Foot: FSC certified Oak; Filling: Foam with fibre; Fabric: Boucle; Composition: 54% Polyester, 46% Acrylic Construction: Corner blocked, stapled and glued Fabric: 54% Polyester, 46% acrylic Feet: Oak Filling: Foam with fiber Frame: Engineered hardwood Removable cushions: No Removable legs: No Seat depth: 151cm Seat height: 45cm Seat width: 48cm