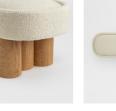

#### Product details

Designed to be placed at the foot of a bed or in a hallway, the Nieve bench takes its cues from the natural textures seen throughout Soho Beach House Canouan. Oversized solid oak legs and a soft, tactile boucle cushion render it a practical standout piece for a contemporary home.

### Details

Assembly required: No Care instructions: Professional Upholstery Cleaning Composition: Frame: FSC certified Engineered Hardwood; Foot: FSC certified Oak; Filling: Foam with fibre; Fabric: Boucle; Composition: 54% Polyester, 46% Acrylic Construction: Corner blocked, stapled and glued Fabric: 54% Polyester, 46% acrylic Feet: Oak Filling: Foam with fiber Frame: Engineered hardwood Removable cushions: No Removable legs: No Seat depth: 151cm Seat height: 45cm Seat width: 48cm