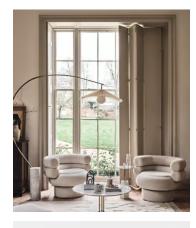

## Rolland Armchair, Italian Boucle Ecru

€2,600 €1,050 Regular price €2,210 €840 Member price

Shaped for optimal comfort and visual impact, the Rolland armchair invites you to relax and sink into its raked back and sprung seat. The retro-inspired chair is crafted from soft Italian boucle and is characterised by a swivel base that provides a playful touch. Use it to break up an open-plan space and reference the styles seen in Soho House Rome.