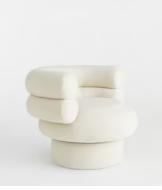

## Rolland Armchair, Italian Boucle Ecru

€2,600 €1,050 Regular price €2,210 €840 Member price

Shaped for optimal comfort and visual impact, the Rolland armchair invites you to relax and sink into its raked back and sprung seat. The retro-inspired chair is crafted from soft Italian boucle and is characterised by a swivel base that provides a playful touch. Use it to break up an open-plan space and reference the styles seen in Soho House Rome.

## Details

Arm height: 73cm Seat height: 46cm Seat depth: 61cm Seat width: 56cm Under seat clearance: 22cm Assembly required: No Removable legs: No Removable cushions: No Frame: FSC certified Engineered Hardwood Legs: Built in iron swivel base Fabric: Boucle Composition: 34% Viscose, 17% Wool, 8% Polyester, 4% Linen , 4% Cotton, 33% Polycotton Filling: Foam with Fibre Care instructions: Professional upholstery cleaning