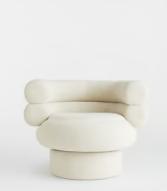

## Rolland Armchair, Italian Boucle Ecru

€2,600 €1,050 Regular price €2,210 €840 Member price

Shaped for optimal comfort and visual impact, the Rolland armchair invites you to relax and sink into its raked back and sprung seat. The retro-inspired chair is crafted from soft Italian boucle and is characterised by a swivel base that provides a playful touch. Use it to break up an open-plan space and reference the styles seen in Soho House Rome.

## Details

Arm height: 73cm Seat height: 46cm Seat depth: 61cm Seat width: 56cm Under seat clearance: 22cm Assembly required: No Removable legs: No Removable cushions: No Frame: FSC certified Engineered Hardwood Legs: Built in iron swivel base Fabric: Boucle Composition: 34% Viscose, 17% Wool, 8% Polyester, 4% Linen , 4% Cotton, 33% Polycotton Filling: Foam with Fibre Care instructions: Professional upholstery cleaning