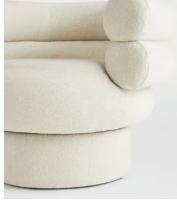

## Rolland Armchair, Italian Boucle Ecru

€2,600 €1,050 Regular price €2,210 €840 Member price

Shaped for optimal comfort and visual impact, the Rolland armchair invites you to relax and sink into its raked back and sprung seat. The retro-inspired chair is crafted from soft Italian boucle and is characterised by a swivel base that provides a playful touch. Use it to break up an open-plan space and reference the styles seen in Soho House Rome.

## Details

Arm height: 73cm Seat height: 46cm Seat depth: 61cm Seat width: 56cm Under seat clearance: 22cm Assembly required: No Removable legs: No Removable cushions: No Frame: FSC certified Engineered Hardwood Legs: Built in iron swivel base Fabric: Boucle Composition: 34% Viscose, 17% Wool, 8% Polyester, 4% Linen , 4% Cotton, 33% Polycotton Filling: Foam with Fibre Care instructions: Professional upholstery cleaning