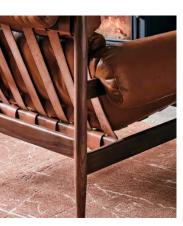

## Otis Armchair, Chestnut Leather

 €4,550
 €2,300
 Regular price

 €3,868
 €1,840
 Member price

This retro-inspired chair is crafted from solid walnut with thick-cut leather support straps for a unique design touch. Upholstered in chestnut leather, the chair is complete with classic buttoned detail and shaped arms, which curve around the walnut frame. Use it to break up an open-plan space and reference the seating styles seen throughout Soho House Rome.

## Details

Arm height: 64cm Seat height: 45cm Seat depth: 47cm Seat width: 50cm Under seat clearance: 19cm Assembly required: No Removable legs: No Removable cushions: Yes Frame: FSC certified Walnut Legs: FSC certified Walnut Legs: FSC certified Walnut Fabric: Leather Composition: 100% Leather Filling: Foam, Feather and Fibre Care instructions: Professional upholstery cleaning