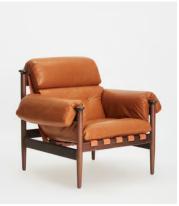

## Otis Armchair, Chestnut Leather

 €4,550
 €2,300
 Regular price

 €3,868
 €1,840
 Member price

This retro-inspired chair is crafted from solid walnut with thick-cut leather support straps for a unique design touch. Upholstered in chestnut leather, the chair is complete with classic buttoned detail and shaped arms, which curve around the walnut frame. Use it to break up an open-plan space and reference the seating styles seen throughout Soho House Rome.

Dimensions: H88 x W95 x D83cm / H35 x W37 x D33" Weight: 18.4kg / 40.6lbs Packaged dimensions: H29 x W90 x D86cm / H11.2 x W35.4 x D33.9" Packaged weight: 28.5kg / 62.8lbs

## Details

Arm height: 64cm Seat height: 45cm Seat depth: 47cm Seat width: 50cm Under seat clearance: 19cm Assembly required: No Removable legs: No Removable cushions: Yes Frame: FSC certified Walnut Legs: FSC certified Walnut Legs: FSC certified Walnut Fabric: Leather Composition: 100% Leather Filling: Foam, Feather and Fibre Care instructions: Professional upholstery cleaning