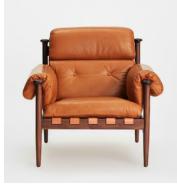

## Otis Armchair, Chestnut Leather

 €4,550
 €2,300
 Regular price

 €3,868
 €1,840
 Member price

This retro-inspired chair is crafted from solid walnut with thick-cut leather support straps for a unique design touch. Upholstered in chestnut leather, the chair is complete with classic buttoned detail and shaped arms, which curve around the walnut frame. Use it to break up an open-plan space and reference the seating styles seen throughout Soho House Rome.

## Details

Arm height: 64cm Seat height: 45cm Seat depth: 47cm Seat width: 50cm Under seat clearance: 19cm Assembly required: No Removable legs: No Removable cushions: Yes Frame: FSC certified Walnut Legs: FSC certified Walnut Legs: FSC certified Walnut Fabric: Leather Composition: 100% Leather Filling: Foam, Feather and Fibre Care instructions: Professional upholstery cleaning