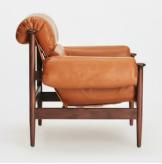

## Otis Armchair, Chestnut Leather

 €4,550
 €2,300
 Regular price

 €3,868
 €1,840
 Member price

This retro-inspired chair is crafted from solid walnut with thick-cut leather support straps for a unique design touch. Upholstered in chestnut leather, the chair is complete with classic buttoned detail and shaped arms, which curve around the walnut frame. Use it to break up an open-plan space and reference the seating styles seen throughout Soho House Rome.

## Details

Arm height: 64cm Seat height: 45cm Seat depth: 47cm Seat width: 50cm Under seat clearance: 19cm Assembly required: No Removable legs: No Removable cushions: Yes Frame: FSC certified Walnut Legs: FSC certified Walnut Legs: FSC certified Walnut Fabric: Leather Composition: 100% Leather Filling: Foam, Feather and Fibre Care instructions: Professional upholstery cleaning