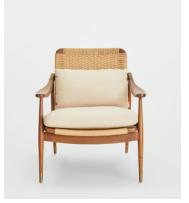

## Jonas Armchair, Washed Linen Flax

€1,950 €1,400 Regular price €1,658 €1,120 Member price

The Jonas armchair is upholstered in washed flax linen with a solid oak frame and a handwoven natural rope seat to show a contrast in texture. Subtly updated with a sculpted arm, capped feet and antique brass detail, use the chair to echo the styles seen throughout Soho White City.

## **Dimensions**

**Dimensions:** H81 x W74 x D84cm / H32 x W29 x D33"

**Weight:** 17.7kg / 39lbs

Packaged dimensions: H86 x W84 x D92cm / H33.9 x W33.1 x D36.2"

Packaged weight: 27.1kg / 59.7lbs

## **Details**

Arm height: 57cm Seat height: 45cm Seat depth: 58cm Seat width: 50cm

Under seat clearance: 27cm Assembly required: No Removable Legs: No Removable cushions: Yes Frame: FSC certified Oak Legs: FSC certified Oak

Fabric: Linen

Composition: 100% Linen

Filling: Foam, Feather down and Fibre

Care instructions: Professional upholstery cleaning