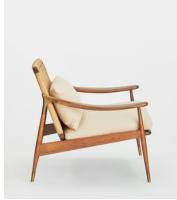

## Jonas Armchair, Washed Linen Flax

€1,950 €1,400 Regular price €1,658 €1,120 Member price

The Jonas armchair is upholstered in washed flax linen with a solid oak frame and a handwoven natural rope seat to show a contrast in texture. Subtly updated with a sculpted arm, capped feet and antique brass detail, use the chair to echo the styles seen throughout Soho White City.

## **Dimensions**

**Dimensions:** H81 x W74 x D84cm / H32 x W29 x D33"

**Weight:** 17.7kg / 39lbs

Packaged dimensions: H86 x W84 x D92cm / H33.9 x W33.1 x D36.2"

Packaged weight: 27.1kg / 59.7lbs

## **Details**

Arm height: 57cm Seat height: 45cm Seat depth: 58cm Seat width: 50cm

Under seat clearance: 27cm Assembly required: No Removable Legs: No Removable cushions: Yes Frame: FSC certified Oak Legs: FSC certified Oak