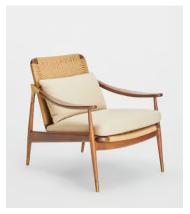

## Jonas Armchair, Washed Linen Flax

€1,950 €1,400 Regular price €1,658 €1,120 Member price

The Jonas armchair is upholstered in washed flax linen with a solid oak frame and a handwoven natural rope seat to show a contrast in texture. Subtly updated with a sculpted arm, capped feet and antique brass detail, use the chair to echo the styles seen throughout Soho White City.

## **Dimensions**

**Dimensions:** H81 x W74 x D84cm / H32 x W29 x D33"

**Weight:** 17.7kg / 39lbs

Packaged dimensions: H86 x W84 x D92cm / H33.9 x W33.1 x D36.2"

Packaged weight: 27.1kg / 59.7lbs

## **Details**

Arm height: 57cm Seat height: 45cm Seat depth: 58cm Seat width: 50cm

Under seat clearance: 27cm Assembly required: No Removable Legs: No Removable cushions: Yes Frame: FSC certified Oak Legs: FSC certified Oak

Fabric: Linen

Composition: 100% Linen

Filling: Foam, Feather down and Fibre

Care instructions: Professional upholstery cleaning