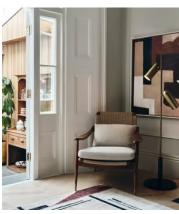

## Jonas Armchair, Washed Linen Flax

€1,950 €1,400 Regular price €1,658 €1,120 Member price

The Jonas armchair is upholstered in washed flax linen with a solid oak frame and a handwoven natural rope seat to show a contrast in texture. Subtly updated with a sculpted arm, capped feet and antique brass detail, use the chair to echo the styles seen throughout Soho White City.