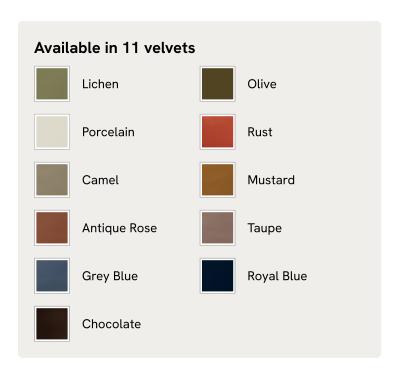

# Theodore Armchair, Velvet, Olive

€1,300 Regular price €1,105 Member price

Taking cues from mid-century designs at Soho House 40 Greek Street, our Theodore chair remains a House favourite. Handcrafted with a tapered, solid birch frame allows for a comfortable deep sit with down and feather-wrapped cushions, while brass detail arms add a vintage touch. Place in any corner of the home alongside the Theodore footstool to recreate our cosy reading nook seen around the Houses.