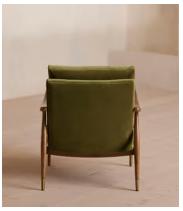

# Theodore Armchair, Velvet, Olive

€1,300 Regular price €1,105 Member price

Taking cues from mid-century designs at Soho House 40 Greek Street, our Theodore chair remains a House favourite. Handcrafted with a tapered, solid birch frame allows for a comfortable deep sit with down and feather-wrapped cushions, while brass detail arms add a vintage touch. Place in any corner of the home alongside the Theodore footstool to recreate our cosy reading nook seen around the Houses.