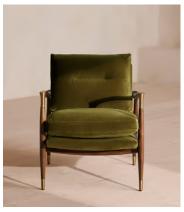

# Theodore Armchair, Velvet, Olive

€1,300 Regular price €1,105 Member price

Taking cues from mid-century designs at Soho House 40 Greek Street, our Theodore chair remains a House favourite. Handcrafted with a tapered, solid birch frame allows for a comfortable deep sit with down and feather-wrapped cushions, while brass detail arms add a vintage touch. Place in any corner of the home alongside the Theodore footstool to recreate our cosy reading nook seen around the Houses.