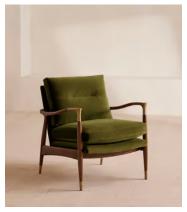

# Theodore Armchair, Velvet, Olive

€1,300 Regular price €1,105 Member price

Taking cues from mid-century designs at Soho House 40 Greek Street, our Theodore chair remains a House favourite. Handcrafted with a tapered, solid birch frame allows for a comfortable deep sit with down and feather-wrapped cushions, while brass detail arms add a vintage touch. Place in any corner of the home alongside the Theodore footstool to recreate our cosy reading nook seen around the Houses.