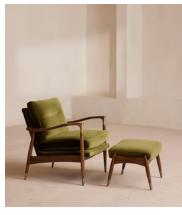

# Theodore Armchair, Velvet, Olive

€1,300 Regular price €1,105 Member price

Taking cues from mid-century designs at Soho House 40 Greek Street, our Theodore chair remains a House favourite. Handcrafted with a tapered, solid birch frame allows for a comfortable deep sit with down and feather-wrapped cushions, while brass detail arms add a vintage touch. Place in any corner of the home alongside the Theodore footstool to recreate our cosy reading nook seen around the Houses.