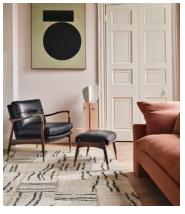

# Theodore Footstool, Leather, Black

€895 Regular price €761 Member price

Tapered legs carved from birch wood are paired with a comfortable, feather-wrapped cushion upholstered in leather.

Designed to co-ordinate with our Theodore armchair or to mix and match across the rest of our collection, this footstool pairs a tapered birch wood frame with leather upholstery. Taking cues from the interiors of 40 Greek Street, it's finished with brass detailing on the legs and a comfortable, feather-wrapped foam cushion that acts as an extra seat or a place to put your feet up.