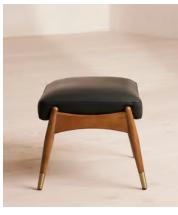

# Theodore Footstool, Leather, Black

€895 Regular price €761 Member price

Tapered legs carved from birch wood are paired with a comfortable, feather-wrapped cushion upholstered in leather.

Designed to co-ordinate with our Theodore armchair or to mix and match across the rest of our collection, this footstool pairs a tapered birch wood frame with leather upholstery. Taking cues from the interiors of 40 Greek Street, it's finished with brass detailing on the legs and a comfortable, feather-wrapped foam cushion that acts as an extra seat or a place to put your feet up.

### **Dimensions**

**Dimensions:** H45 x W55 x D44cm / H16 x W22 x D17"

Weight: 9kg / 19.8lbs

Packaged dimensions:  $H45 \times W62 \times D51cm / H17.7 \times W24.4 \times D20.1$ "

Packaged weight: 8.5kg / 18.7lbs

## **Details**

Assembly required: No Composition: 100% Leather

Construction: Mortise and Tenon; Corner blocked, stapled and glued

Feet: Birch

Filling: Foam with fibre

Frame: Birch frame with brass effect finish