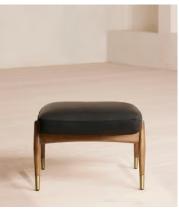

# Theodore Footstool, Leather, Black

€895 Regular price €761 Member price

Tapered legs carved from birch wood are paired with a comfortable, feather-wrapped cushion upholstered in leather.

Designed to co-ordinate with our Theodore armchair or to mix and match across the rest of our collection, this footstool pairs a tapered birch wood frame with leather upholstery. Taking cues from the interiors of 40 Greek Street, it's finished with brass detailing on the legs and a comfortable, feather-wrapped foam cushion that acts as an extra seat or a place to put your feet up.

### **Dimensions**

**Dimensions:** H45 x W55 x D44cm / H16 x W22 x D17"

Weight: 9kg / 19.8lbs

Packaged dimensions:  $H45 \times W62 \times D51cm / H17.7 \times W24.4 \times D20.1$ "

Packaged weight: 8.5kg / 18.7lbs

## **Details**

Assembly required: No Composition: 100% Leather

Construction: Mortise and Tenon; Corner blocked, stapled and glued

Feet: Birch

Filling: Foam with fibre

Frame: Birch frame with brass effect finish