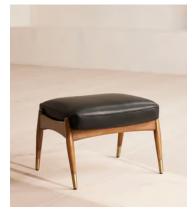

# Theodore Footstool, Leather, Black

€895 Regular price €761 Member price

Tapered legs carved from birch wood are paired with a comfortable, feather-wrapped cushion upholstered in leather.

Designed to co-ordinate with our Theodore armchair or to mix and match across the rest of our collection, this footstool pairs a tapered birch wood frame with leather upholstery. Taking cues from the interiors of 40 Greek Street, it's finished with brass detailing on the legs and a comfortable, feather-wrapped foam cushion that acts as an extra seat or a place to put your feet up.

### **Dimensions**

**Dimensions:** H45 x W55 x D44cm / H16 x W22 x D17"

Weight: 9kg / 19.8lbs

Packaged dimensions:  $H45 \times W62 \times D51cm / H17.7 \times W24.4 \times D20.1$ "

Packaged weight: 8.5kg / 18.7lbs

## **Details**

Assembly required: No Composition: 100% Leather

Construction: Mortise and Tenon; Corner blocked, stapled and glued

Feet: Birch

Filling: Foam with fibre

Frame: Birch frame with brass effect finish