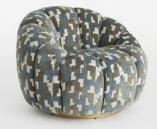

## Garret Armchair, Inverberg Teal

€2,600 €1,300 Regular price €2,210 €1,040 Member price

Shaped for optimal comfort, a rounded silhouette is reimagined in geometric upholstery.

A style seen throughout our Houses, the Garret armchair is recognised for its versatile rounded silhouette. Perched on a contemporary, swivel brass base, it comes fully upholstered in a linear geometric-print fabric, designed to mix-and-match across our collection or to pair with the coordinating footstool.