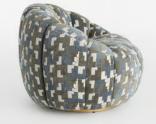

## Garret Armchair, Inverberg Teal

€2,600 €1,300 Regular price €2,210 €1,040 Member price

Shaped for optimal comfort, a rounded silhouette is reimagined in geometric upholstery.

A style seen throughout our Houses, the Garret armchair is recognised for its versatile rounded silhouette. Perched on a contemporary, swivel brass base, it comes fully upholstered in a linear geometric-print fabric, designed to mix-and-match across our collection or to pair with the coordinating footstool.