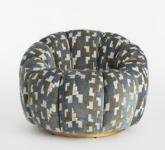

## Garret Armchair, Inverberg Teal

€2,600 €1,300 Regular price €2,210 €1,040 Member price

Shaped for optimal comfort, a rounded silhouette is reimagined in geometric upholstery.

A style seen throughout our Houses, the Garret armchair is recognised for its versatile rounded silhouette. Perched on a contemporary, swivel brass base, it comes fully upholstered in a linear geometric-print fabric, designed to mix-and-match across our collection or to pair with the coordinating footstool.