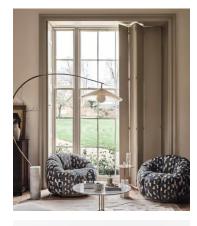

## Garret Armchair, Inverberg Teal

€2,600 €1,300 Regular price €2,210 €1,040 Member price

Shaped for optimal comfort, a rounded silhouette is reimagined in geometric upholstery.

A style seen throughout our Houses, the Garret armchair is recognised for its versatile rounded silhouette. Perched on a contemporary, swivel brass base, it comes fully upholstered in a linear geometric-print fabric, designed to mix-and-match across our collection or to pair with the coordinating footstool.