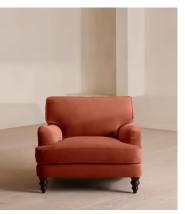

# Arundel Loveseat, Velvet Rust

€3,500 Regular price €2,975 Member price

Designed to be paired with the Arundel sofa, this cotton velvet armchair is inspired by the country interiors of Soho Farmhouse, and shows our take on a traditional English roll arm. The feather-wrapped foam seat cushion enhances the deep-sit lounger shape, while an elongated back offers additional comfort and support.

### **Details**

Arm height: 61cm Seat depth: 68cm Seat width: 45cm Seat height: 58cm

Under seat clearance: 15cm
Assembly required: No
Removable legs: Yes
Removable cushions: Yes

Frame: FSC certified Birch and Engineered Hardwood