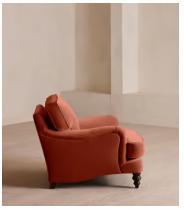

# Arundel Loveseat, Velvet Rust

€3,500 Regular price €2,975 Member price

Designed to be paired with the Arundel sofa, this cotton velvet armchair is inspired by the country interiors of Soho Farmhouse, and shows our take on a traditional English roll arm. The feather-wrapped foam seat cushion enhances the deep-sit lounger shape, while an elongated back offers additional comfort and support.

### **Details**

Arm height: 61cm Seat depth: 68cm Seat width: 45cm Seat height: 58cm

Under seat clearance: 15cm
Assembly required: No
Removable legs: Yes
Removable cushions: Yes

Frame: FSC certified Birch and Engineered Hardwood