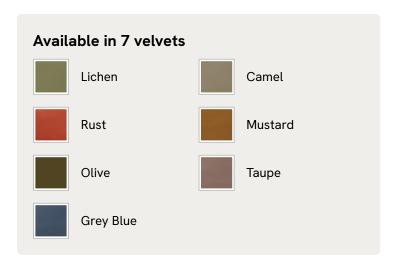

eather-wrapped foam seat cushion enhances the deep-sit lounger shape, while an elongated back offers additional comfort and support.

### **Dimensions**

Dimensions: H83 x W102 x D108cm / H33 x W40 x D43"

Weight: 42kg / 92.6lbs

Packaged dimensions: H88 x W107 x D113cm / H34.6 x W42.1 x D44.5"

Packaged weight: 46kg / 101.4lbs

### **Details**

Arm height: 61cm Seat depth: 68cm Seat width: 45cm Seat height: 58cm

Under seat clearance: 15cm
Assembly required: No
Removable legs: Yes
Removable cushions: Yes

Frame: FSC certified Birch and Engineered Hardwood

Legs: FSC certified Birch

Fabric: 85% Cotton, 15% Polyester

 $\textbf{Filling:} \ \textbf{Multi-channelled feather filled seat cushion wrapped around a}$ 

oam insert

Care instructions: Professional Upholstery Cleaning

# SOHO HOME