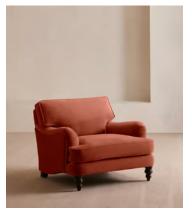

# Arundel Loveseat, Velvet Rust

€3,500 Regular price €2,975 Member price

Designed to be paired with the Arundel sofa, this cotton velvet armchair is inspired by the country interiors of Soho Farmhouse, and shows our take on a traditional English roll arm. The feather-wrapped foam seat cushion enhances the deep-sit lounger shape, while an elongated back offers additional comfort and support.

### **Details**

Arm height: 61cm Seat depth: 68cm Seat width: 45cm Seat height: 58cm

Under seat clearance: 15cm
Assembly required: No
Removable legs: Yes
Removable cushions: Yes

Frame: FSC certified Birch and Engineered Hardwood