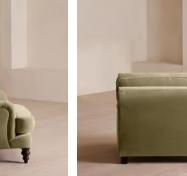

# Arundel Loveseat Velvet Lichen

Fully upholstered in velvet, plump cushions create a deep, comfortable sit.

Deep, feather-wrapped cushions and our take on the traditional English roll arm draw inspiration from the countryside location of Soho Farmhouse, creating the cosy silhouette of our Arundel loveseat.