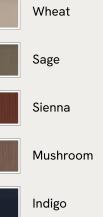

## SOHO HOME





#### Available in 10 linens





# Arundel Loveseat Velvet Lichen



Fully upholstered in velvet, plump cushions create a deep, comfortable sit.

Deep, feather-wrapped cushions and our take on the traditional English roll arm draw inspiration from the countryside location of Soho Farmhouse, creating the cosy silhouette of our Arundel loveseat.

## **Dimensions**

Dimensions: H83 x W102 x D108cm / H33 x W40 x D43" Weight: 46kg / 101.4lbs Packaged dimensions: H88 x W107 x D113cm / H34.6 x W42.1 x D44.5" Packaged weight: 47kg / 103.6lbs

### Details

Arm height: 61cm Seat depth: 68cm Seat width: 45cm Seat height: 58cm Under seat clearance: 15cm Assembly required: No Removable legs: Yes Removable cushions: Yes Frame: FSC certified Birch and Engineered Hardwood Legs: FSC certified Birch Fabric: 85% Cotton, 15% Polyester Fill