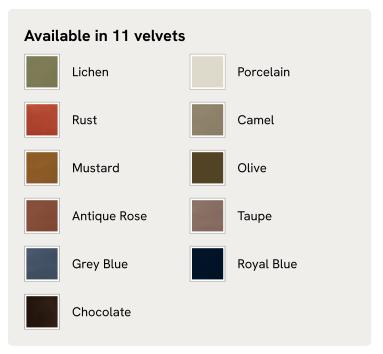

and our take on the traditional English roll arm draw inspiration from the countryside location of Soho Farmhouse, creating the cosy silhouette of our Arundel loveseat.

## **Dimensions**

Dimensions: H83 x W102 x D108cm / H33 x W40 x D43" Weight: 46kg / 101.4lbs Packaged dimensions: H88 x W107 x D113cm / H34.6 x W42.1 x D44.5" Packaged weight: 47kg / 103.6lbs

### Details

Arm height: 61cm Seat depth: 68cm Seat width: 45cm Seat height: 58cm Under seat clearance: 15cm Assembly required: No Removable legs: Yes Removable cushions: Yes Frame: FSC certified Birch and Engineered Hardwood Legs: FSC certified Birch Fabric: 85% Cotton, 15% Polyester Filling: Multi- channelled feather filled seat cushion wrapped around a foam insert Care instructions: Professional Upholstery Cleaning

# SOHO HOME