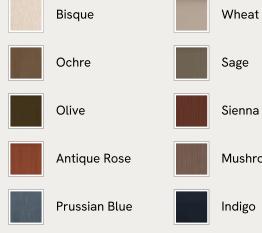

## SOHO HOME





#### Available in 10 linens





# Arundel Loveseat Velvet Lichen



Fully upholstered in velvet, plump cushions create a deep, comfortable sit.

Deep, feather-wrapped cushions and our take on the traditional English roll arm draw inspiration from the countryside location of Soho Farmhouse, creating the cosy silhouette of our Arundel loveseat.

## **Dimensions**

Dimensions: H83 x W102 x D108cm / H33 x W40 x D43" Weight: 46kg / 101.4lbs Packaged dimensions: H88 x W107 x D113cm / H34.6 x W42.1 x D44.5" Packaged weight: 47kg / 103.6lbs

### Details

Arm height: 61cm Seat depth: 68cm Seat width: 45cm Seat height: 58cm Under seat clearance: 15cm Assembly required: No Removable legs: Yes Removable cushions: Yes Frame: FSC certified Birch and Engineered Hardwood Legs: FSC certified Birch Fabric: 85% Cotton, 15% Polyester Fi