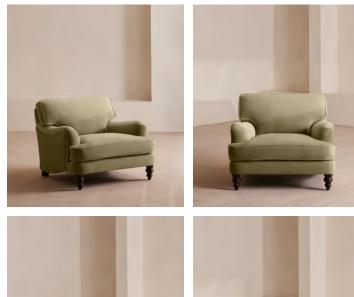

# Arundel Loveseat Velvet Lichen

Fully upholstered in velvet, plump cushions create a deep, comfortable sit.

Deep, feather-wrapped cushions and our take on the traditional English roll arm draw inspiration from the countryside location of Soho Farmhouse, creating the cosy silhouette of our Arundel loveseat.