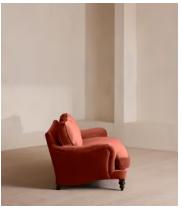

# Arundel Four Seater Sofa, Velvet, Rust

€5,300 Regular price €4,505 Member price

Inspired by the country interiors of Soho Farmhouse, our four-seater Arundel sofa is cut from cotton velvet and shows our take on a traditional English roll arm. The feather-wrapped foam seat cushions enhance the deep-sit lounger shape, while an elongated back offers additional comfort and support.

### **Details**

Arm height: 61cm
Seat depth: 58cm
Seat width: 198cm
Seat height: 45cm

Under seat clearance: 15cm
Assembly required: No
Removable legs: Yes
Removable cushions: Yes

Frame: FSC certified Birch and Engineered Hardwood