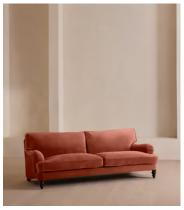

# Arundel Four Seater Sofa, Velvet, Rust

€5,300 Regular price €4,505 Member price

Inspired by the country interiors of Soho Farmhouse, our four-seater Arundel sofa is cut from cotton velvet and shows our take on a traditional English roll arm. The feather-wrapped foam seat cushions enhance the deep-sit lounger shape, while an elongated back offers additional comfort and support.

### **Dimensions**

Dimensions: H83 x W232 x D108cm / H33 x W91 x D43"

Weight: 85kg / 187.4lbs

Packaged dimensions: H88 x W237 x D113cm / H34.6 x W93.3 x D44.5"

Packaged weight: 85kg / 187.4lbs

### **Details**

Arm height: 61cm
Seat depth: 58cm
Seat width: 198cm
Seat height: 45cm

Under seat clearance: 15cm
Assembly required: No
Removable legs: Yes
Removable cushions: Yes

Frame: FSC certified Birch and Engineered Hardwood