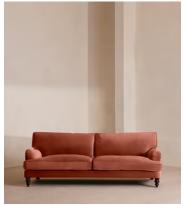

# Arundel Four Seater Sofa, Velvet, Rust

€5,300 Regular price €4,505 Member price

Inspired by the country interiors of Soho Farmhouse, our four-seater Arundel sofa is cut from cotton velvet and shows our take on a traditional English roll arm. The feather-wrapped foam seat cushions enhance the deep-sit lounger shape, while an elongated back offers additional comfort and support.

### **Dimensions**

Dimensions: H83 x W232 x D108cm / H33 x W91 x D43"

Weight: 85kg / 187.4lbs

Packaged dimensions: H88 x W237 x D113cm / H34.6 x W93.3 x D44.5"

Packaged weight: 85kg / 187.4lbs

### **Details**

Arm height: 61cm
Seat depth: 58cm
Seat width: 198cm
Seat height: 45cm

Under seat clearance: 15cm
Assembly required: No
Removable legs: Yes
Removable cushions: Yes

Frame: FSC certified Birch and Engineered Hardwood