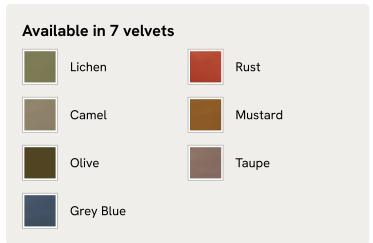

# Arundel Four Seater Sofa, Velvet, Lichen

€5,350 Regular price €4,548 Member price

Inspired by the country interiors of Soho Farmhouse, our four-seater Arundel sofa is cut from cotton velvet and shows our take on a traditional English roll arm. The feather-wrapped foam seat cushions enhance the deep-sit lounger shape, while an elongated back offers additional comfort and support.