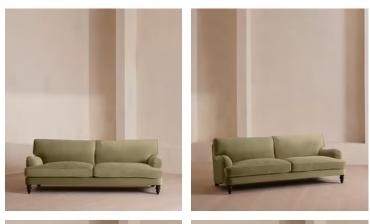

# Arundel Four Seater Sofa, Velvet, Lichen

€5,350 Regular price €4,548 Member price

Inspired by the country interiors of Soho Farmhouse, our four-seater Arundel sofa is cut from cotton velvet and shows our take on a traditional English roll arm. The feather-wrapped foam seat cushions enhance the deep-sit lounger shape, while an elongated back offers additional comfort and support.

### Details

Arm height: 61cm
Seat depth: 58cm
Seat width: 198cm
Seat height: 45cm
Under seat clearance: 15cm
Assembly required: No
Removable legs: Yes
Removable cushions: Yes
Frame: FSC certified Birch and Engineered Hardwood
Legs: FSC certified Birch
Fabric: 85% Cotton, 15% Polyester
Filling: Multi- channelled feather filled seat cushion wrapped around a foam insert
Care instructions: Professional Upholstery Cleaning