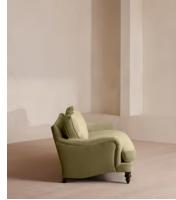

# Arundel Four Seater Sofa, Velvet, Lichen

€5,350 Regular price €4,548 Member price

Inspired by the country interiors of Soho Farmhouse, our four-seater Arundel sofa is cut from cotton velvet and shows our take on a traditional English roll arm. The feather-wrapped foam seat cushions enhance the deep-sit lounger shape, while an elongated back offers additional comfort and support.

### Details

Arm height: 61cm
Seat depth: 58cm
Seat width: 198cm
Seat height: 45cm
Under seat clearance: 15cm
Assembly required: No
Removable legs: Yes
Removable cushions: Yes
Frame: FSC certified Birch and Engineered Hardwood
Legs: FSC certified Birch
Fabric: 85% Cotton, 15% Polyester
Filling: Multi- channelled feather filled seat cushion wrapped around a foam insert
Care instructions: Professional Upholstery Cleaning