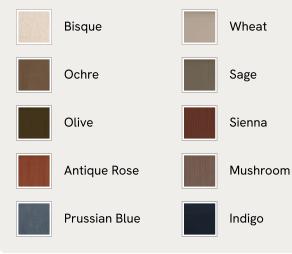

# SOHO HOME







## Available in 10 linens



# Arundel Four Seater Sofa, Velvet, Lichen

€5,350 Regular price €4,548 Member price

Inspired by the country interiors of Soho Farmhouse, our four-seater Arundel sofa is cut from cotton velvet and shows our take on a traditional English roll arm. The feather-wrapped foam seat cushions enhance the deep-sit lounger shape, while an elongated back offers additional comfort and support.

## Dimensions

Dimensions: H83 x W232 x D108cm / H33 x W91 x D43" Weight: 85kg / 187.4lbs Packaged dimensions: H88 x W237 x D113cm / H34.6 x W93.3 x D44.5" Packaged weight: 86kg / 189.6lbs

### Details

Arm height: 61cm
Seat depth: 58cm
Seat width: 198cm
Seat height: 45cm
Under seat clearance: 15cm
Assembly required: No
Removable legs: Yes
Removable cushions: Yes
Frame: FSC certified Birch and Engineered Har