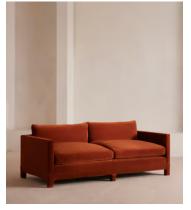

# Ashford Three Seater Sofa, Velvet, Rust

€5,250 Regular price €4,463 Member price

Our versatile Ashford sofa is made to suit a variety of living room interiors. Referencing the cosy seating areas of DUMBO House in Brooklyn, this three-seater style sits on beech legs and is fully upholstered in rich velvet with a comfortable, deep seat that's great for kicking off your shoes and relaxing. Angular, structured arms lend a contemporary twist to this classic sofa design.