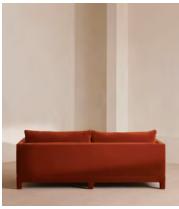

# Ashford Three Seater Sofa, Velvet, Rust

€5,250 Regular price €4,463 Member price

Our versatile Ashford sofa is made to suit a variety of living room interiors. Referencing the cosy seating areas of DUMBO House in Brooklyn, this three-seater style sits on beech legs and is fully upholstered in rich velvet with a comfortable, deep seat that's great for kicking off your shoes and relaxing. Angular, structured arms lend a contemporary twist to this classic sofa design.