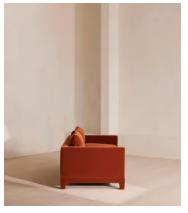

# Ashford Three Seater Sofa, Velvet, Rust

€5,250 Regular price €4,463 Member price

Our versatile Ashford sofa is made to suit a variety of living room interiors. Referencing the cosy seating areas of DUMBO House in Brooklyn, this three-seater style sits on beech legs and is fully upholstered in rich velvet with a comfortable, deep seat that's great for kicking off your shoes and relaxing. Angular, structured arms lend a contemporary twist to this classic sofa design.