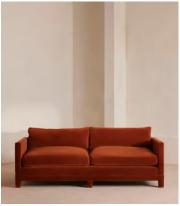

# Ashford Three Seater Sofa, Velvet, Rust

€5,250 Regular price €4,463 Member price

Our versatile Ashford sofa is made to suit a variety of living room interiors. Referencing the cosy seating areas of DUMBO House in Brooklyn, this three-seater style sits on beech legs and is fully upholstered in rich velvet with a comfortable, deep seat that's great for kicking off your shoes and relaxing. Angular, structured arms lend a contemporary twist to this classic sofa design.