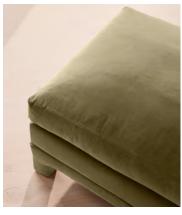

# Ashford Ottoman Velvet, Lichen

€1,700 Regular price €1,445 Member price

Supported by a beech wood frame, a large, angular silhouette is fully upholstered in velvet.

Referencing the cosy seating areas of DUMBO House in Brooklyn, the Ashford ottoman has a plump, cushioned top upholstered in rich velvet. This design perfectly co-ordinates with our Ashford sofa.

### **Details**

Seat height: 51cm

Assembly required: No Removable legs: No

Removable cushions: No

Frame: FSC certified Beech and Engineered Hardwood

Legs: Beech

**Fabric:** 85% Cotton, 15% Polyester **Filling:** Foam with French duck feather