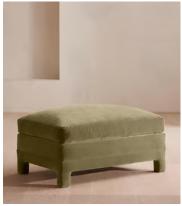

# Ashford Ottoman Velvet, Lichen

€1,700 Regular price €1,445 Member price

Supported by a beech wood frame, a large, angular silhouette is fully upholstered in velvet.

Referencing the cosy seating areas of DUMBO House in Brooklyn, the Ashford ottoman has a plump, cushioned top upholstered in rich velvet. This design perfectly co-ordinates with our Ashford sofa.