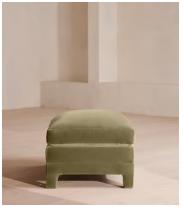

# Ashford Ottoman Velvet, Lichen

€1,700 Regular price €1,445 Member price

Supported by a beech wood frame, a large, angular silhouette is fully upholstered in velvet.

Referencing the cosy seating areas of DUMBO House in Brooklyn, the Ashford ottoman has a plump, cushioned top upholstered in rich velvet. This design perfectly co-ordinates with our Ashford sofa.