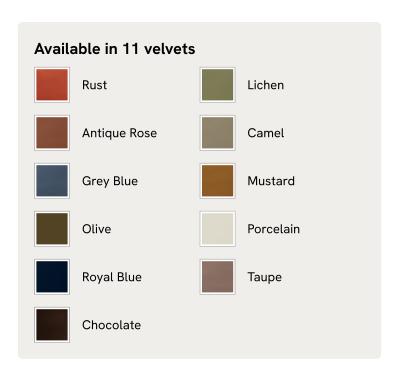

# Ashford Ottoman Velvet, Lichen

€1,700 Regular price €1,445 Member price

Supported by a beech wood frame, a large, angular silhouette is fully upholstered in velvet.

Referencing the cosy seating areas of DUMBO House in Brooklyn, the Ashford ottoman has a plump, cushioned top upholstered in rich velvet. This design perfectly co-ordinates with our Ashford sofa.