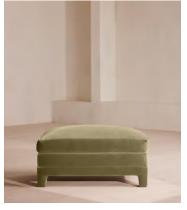

# Ashford Ottoman Velvet, Lichen

€1,700 Regular price €1,445 Member price

Supported by a beech wood frame, a large, angular silhouette is fully upholstered in velvet.

Referencing the cosy seating areas of DUMBO House in Brooklyn, the Ashford ottoman has a plump, cushioned top upholstered in rich velvet. This design perfectly co-ordinates with our Ashford sofa.