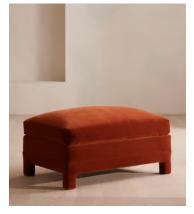

# Ashford Ottoman Velvet, Rust

€1,700 Regular price €1,445 Member price

Our Ashford ottoman is made to suit a variety of living room interiors. Referencing the cosy seating areas of DUMBO House in Brooklyn, it's upholstered in rich velvet with beech legs and a deep seat; great for kicking off your shoes and relaxing or as an additional seating option. Pair with our Ashford sofa for a complete look.

### **Dimensions**

**Dimensions:** H51 x W100 x D63.5cm / H20 x W39 x D25"

**Weight:** 30kg / 66.1lbs

Packaged dimensions:  $H61 \times W110 \times D73cm / H24 \times W43.3 \times D28.7$ "

Packaged weight: 30kg / 66.1lbs

### **Details**

Seat height: 51cm
Assembly required: No
Removable legs: No
Removable cushions: No

Frame: FSC certified Beech and Engineered Hardwood

Legs: Beech

**Fabric:** 85% Cotton, 15% Polyester **Filling:** Foam with French duck feather