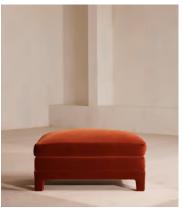

# Ashford Ottoman Velvet, Rust

€1,700 Regular price €1,445 Member price

Our Ashford ottoman is made to suit a variety of living room interiors. Referencing the cosy seating areas of DUMBO House in Brooklyn, it's upholstered in rich velvet with beech legs and a deep seat; great for kicking off your shoes and relaxing or as an additional seating option. Pair with our Ashford sofa for a complete look.

### **Dimensions**

**Dimensions:** H51 x W100 x D63.5cm / H20 x W39 x D25"

**Weight:** 30kg / 66.1lbs

Packaged dimensions:  $H61 \times W110 \times D73cm / H24 \times W43.3 \times D28.7$ "

Packaged weight: 30kg / 66.1lbs

### **Details**

Seat height: 51cm
Assembly required: No
Removable legs: No
Removable cushions: No

Frame: FSC certified Beech and Engineered Hardwood

Legs: Beech

**Fabric:** 85% Cotton, 15% Polyester **Filling:** Foam with French duck feather