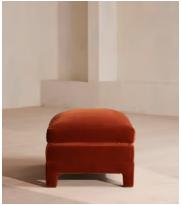

# Ashford Ottoman Velvet, Rust

€1,700 Regular price €1,445 Member price

Our Ashford ottoman is made to suit a variety of living room interiors. Referencing the cosy seating areas of DUMBO House in Brooklyn, it's upholstered in rich velvet with beech legs and a deep seat; great for kicking off your shoes and relaxing or as an additional seating option. Pair with our Ashford sofa for a complete look.

### **Dimensions**

**Dimensions:** H51 x W100 x D63.5cm / H20 x W39 x D25"

**Weight:** 30kg / 66.1lbs

Packaged dimensions:  $H61 \times W110 \times D73cm / H24 \times W43.3 \times D28.7$ "

Packaged weight: 30kg / 66.1lbs

### **Details**

Seat height: 51cm
Assembly required: No
Removable legs: No
Removable cushions: No

Frame: FSC certified Beech and Engineered Hardwood

Legs: Beech

**Fabric:** 85% Cotton, 15% Polyester **Filling:** Foam with French duck feather