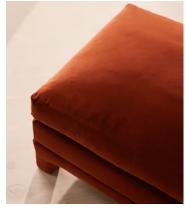

# Ashford Ottoman Velvet, Rust

€1,700 Regular price €1,445 Member price

Our Ashford ottoman is made to suit a variety of living room interiors. Referencing the cosy seating areas of DUMBO House in Brooklyn, it's upholstered in rich velvet with beech legs and a deep seat; great for kicking off your shoes and relaxing or as an additional seating option. Pair with our Ashford sofa for a complete look.

### **Details**

Seat height: 51cm
Assembly required: No
Removable legs: No
Removable cushions: No

Frame: FSC certified Beech and Engineered Hardwood

Legs: Beech

**Fabric:** 85% Cotton, 15% Polyester **Filling:** Foam with French duck feather