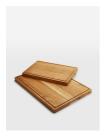

## Product details

Drawing on the rustic interiors of Soho Farmhouse, our large wooden carving block is crafted from a sturdy oak with a divot edge to collect meat juices - a great feature for making homemade gravy. Keep it on a butcher's block or worktop to capture the style of a country kitchen.

### **Dimensions**

Product dimensions:  $H3.5 \times W60 \times D45 cm / H1.4 \times D45 cm / H1$ 

W23.6 x D17.7"

Product weight: 6.8kg / 15lbs

Packaged or boxed weight: 7kg / 15.4lbs