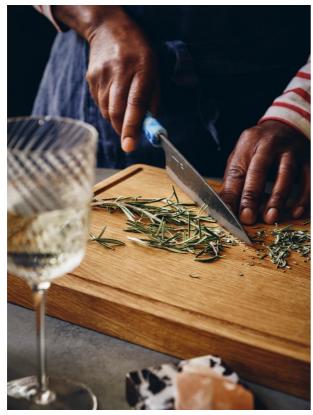

## Product details

Drawing on the rustic interiors of Soho Farmhouse, our large wooden carving block is crafted from a sturdy oak with a divot edge to collect meat juices - a great feature for making homemade gravy. Keep it on a butcher's block or worktop to capture the style of a country kitchen.