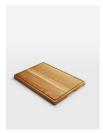

## Product details

Drawing on the rustic interiors of Soho Farmhouse, our large wooden carving block is crafted from a sturdy oak with a divot edge to collect meat juices - a great feature for making homemade gravy. Keep it on a butcher's block or worktop to capture the style of a country kitchen.

### **Dimensions**

Product dimensions:  $H3.5 \times W60 \times D45 cm / H1.4 \times D45 cm / H1$ 

W23.6 x D17.7"

Product weight: 6.8kg / 15lbs

Packaged or boxed weight: 7kg / 15.4lbs