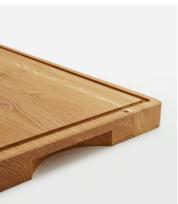

# Wood Carving Block

€135 €105 Regular price €115 €84 Member price

Drawing on the rustic interiors of Soho Farmhouse, our wooden carving block is crafted from a sturdy oak with a divot edge to collect meat juices - a great feature for making homemade gravy. Keep it on a butcher's block or worktop to capture the style of a country kitchen.