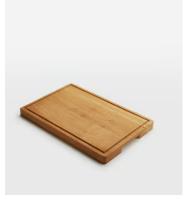

# Wood Carving Block

€135 €105 Regular price €115 €84 Member price

Drawing on the rustic interiors of Soho Farmhouse, our wooden carving block is crafted from a sturdy oak with a divot edge to collect meat juices - a great feature for making homemade gravy. Keep it on a butcher's block or worktop to capture the style of a country kitchen.