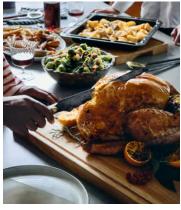

# Wood Carving Block

€135 €105 Regular price €115 €84 Member price

Drawing on the rustic interiors of Soho Farmhouse, our wooden carving block is crafted from a sturdy oak with a divot edge to collect meat juices - a great feature for making homemade gravy. Keep it on a butcher's block or worktop to capture the style of a country kitchen.