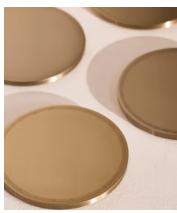

## Kirtle Metal Coasters in Marble Holder, Set of Four

€155 Regular price €132 Member price

The Kirtle brass coasters are housed in a vessel crafted from Rosso Levanto marble from Turkey, with deep cherry-red tones and white veining. The set of four coasters has a brushed brass finish and each one is backed with a cork base. Display them on your coffee table to mirror the arrangements at 180 House.