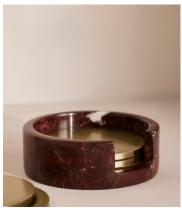

## Kirtle Metal Coasters in Marble Holder, Set of Four

€155 Regular price €132 Member price

The Kirtle brass coasters are housed in a vessel crafted from Rosso Levanto marble from Turkey, with deep cherry-red tones and white veining. The set of four coasters has a brushed brass finish and each one is backed with a cork base. Display them on your coffee table to mirror the arrangements at 180 House.