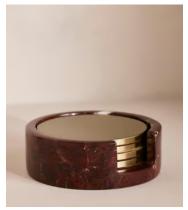

## Kirtle Metal Coasters in Marble Holder, Set of Four

€155 Regular price €132 Member price

The Kirtle brass coasters are housed in a vessel crafted from Rosso Levanto marble from Turkey, with deep cherry-red tones and white veining. The set of four coasters has a brushed brass finish and each one is backed with a cork base. Display them on your coffee table to mirror the arrangements at 180 House.