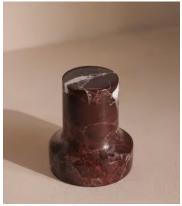

## with a stainless-steel bottle opener and built-in magnet.

**Dimensions** 

€84 Regular price

Member price

**Dimensions:** H8.6 x W7.5 x D7.5cm / H3.4 x W3 x D3"

Atlee Bottle Opener, Red

The Atlee bottle opener is crafted from a weighty Rosso Levanto marble from Turkey, with deep cherry-red tones and white veining. Inspired by the marble decor seen throughout 180 House, the bar utensil is fitted