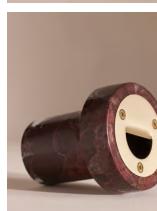

## with a stainless-steel bottle opener and built-in magnet.

**Dimensions** 

€84 Regular price

Member price

**Dimensions:** H8.6 x W7.5 x D7.5cm / H3.4 x W3 x D3"

Atlee Bottle Opener, Red

The Atlee bottle opener is crafted from a weighty Rosso Levanto marble from Turkey, with deep cherry-red tones and white veining. Inspired by the marble decor seen throughout 180 House, the bar utensil is fitted