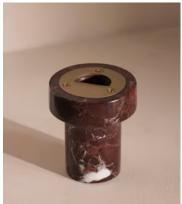

## with a stainless-steel bottle opener and built-in magnet.

**Dimensions** 

€84 Regular price

Member price

**Dimensions:** H8.6 x W7.5 x D7.5cm / H3.4 x W3 x D3"

Atlee Bottle Opener, Red

The Atlee bottle opener is crafted from a weighty Rosso Levanto marble from Turkey, with deep cherry-red tones and white veining. Inspired by the marble decor seen throughout 180 House, the bar utensil is fitted