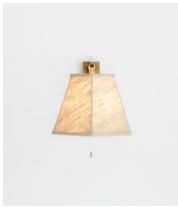

## Limited Edition Paris Wall Light

€1,050 €515 Regular price €893 €412 Member price

The limited-edition reading light was designed for Soho House Chicago and is now used everywhere from Babington House to Soho House Paris. With a nod to 1950s studio wall lights, it combines vintage style with modern functionality, and is ideal for a bedside or reading corner.

## **Dimensions**

Dimensions: H55 x W12 x D6cm / H21.7 x W4.7 x D2.4"

Weight: 1kg / 2.2lbs

Packaged dimensions:  $H50 \times W20 \times D30 cm / H19.7 \times W7.9 \times D11.8$ "

Packaged weight: 1kg / 2.2lbs

## **Details**

Materials: Brass and Glass
Cable & Ceiling Rose
Height Adjustable: Yes

Ceiling Rose Diameter: 6.3cm

Bulb Specification Bulb(s) Included: No

Bulb required: 1 / E14 LED only / 10W Max

Assembly & Technical
Self-assembly Required: Yes
Electrician Required: Yes