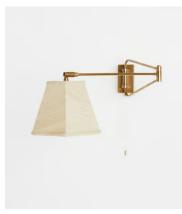

## Limited Edition Paris Wall Light

€1,050 €515 Regular price €893 €412 Member price

The limited-edition reading light was designed for Soho House Chicago and is now used everywhere from Babington House to Soho House Paris. With a nod to 1950s studio wall lights, it combines vintage style with modern functionality, and is ideal for a bedside or reading corner.

## **Dimensions**

Dimensions: H55 x W12 x D6cm / H21.7 x W4.7 x D2.4"

Weight: 1kg / 2.2lbs

Packaged dimensions:  $H50 \times W20 \times D30 cm / H19.7 \times W7.9 \times D11.8$ "

Packaged weight: 1kg / 2.2lbs

## **Details**

Materials: Brass and Glass
Cable & Ceiling Rose
Height Adjustable: Yes

Ceiling Rose Diameter: 6.3cm

Bulb Specification Bulb(s) Included: No

Bulb required: 1 / E14 LED only / 10W Max

Assembly & Technical
Self-assembly Required: Yes
Electrician Required: Yes