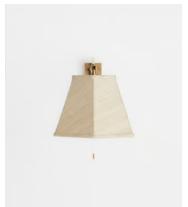

## Limited Edition Paris Wall Light

€1,050 €515 Regular price €893 €412 Member price

The limited-edition reading light was designed for Soho House Chicago and is now used everywhere from Babington House to Soho House Paris. With a nod to 1950s studio wall lights, it combines vintage style with modern functionality, and is ideal for a bedside or reading corner.

## **Dimensions**

Dimensions: H55 x W12 x D6cm / H21.7 x W4.7 x D2.4"

Weight: 1kg / 2.2lbs

Packaged dimensions:  $H50 \times W20 \times D30 cm / H19.7 \times W7.9 \times D11.8$ "

Packaged weight: 1kg / 2.2lbs

## **Details**

Materials: Brass and Glass
Cable & Ceiling Rose
Height Adjustable: Yes

Ceiling Rose Diameter: 6.3cm

Bulb Specification Bulb(s) Included: No

Bulb required: 1 / E14 LED only / 10W Max

Assembly & Technical
Self-assembly Required: Yes
Electrician Required: Yes