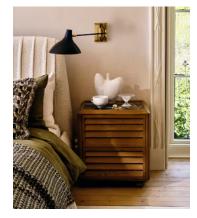

## Oliver Mid Century Wall Light

€555€275Regular price€472€220Member price

A sleek option for your living space, the Oliver mid-century wall light is designed with a substantial antique brass wall plate, also known as raw or uncoated brass. Ours is brushed to give the light an antique aesthetic, and is left without a protective coating. It therefore ages over time to develop a beautiful patina that adds character to new and old homes alike. Recalling the retro, vintage lights seen at White City House, this wall light has a fully extendable arm with a powder-coated black metal shade that can be angled to create directional light - ideal for reading on the sofa or in bed.