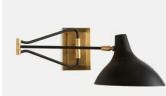

## Oliver Mid Century Wall Light

€555€275Regular price€472€220Member price

A sleek option for your living space, the Oliver mid-century wall light is designed with a substantial antique brass wall plate, also known as raw or uncoated brass. Ours is brushed to give the light an antique aesthetic, and is left without a protective coating. It therefore ages over time to develop a beautiful patina that adds character to new and old homes alike. Recalling the retro, vintage lights seen at White City House, this wall light has a fully extendable arm with a powder-coated black metal shade that can be angled to create directional light - ideal for reading on the sofa or in bed.