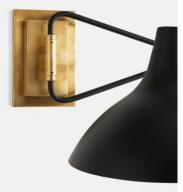

## Oliver Mid Century Wall Light

€555€275Regular price€472€220Member price

A sleek option for your living space, the Oliver mid-century wall light is designed with a substantial antique brass wall plate, also known as raw or uncoated brass. Ours is brushed to give the light an antique aesthetic, and is left without a protective coating. It therefore ages over time to develop a beautiful patina that adds character to new and old homes alike. Recalling the retro, vintage lights seen at White City House, this wall light has a fully extendable arm with a powder-coated black metal shade that can be angled to create directional light - ideal for reading on the sofa or in bed.