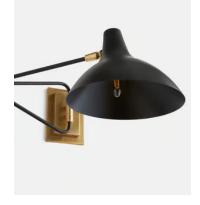

## Oliver Mid Century Wall Light

€555€275Regular price€472€220Member price

A sleek option for your living space, the Oliver mid-century wall light is designed with a substantial antique brass wall plate, also known as raw or uncoated brass. Ours is brushed to give the light an antique aesthetic, and is left without a protective coating. It therefore ages over time to develop a beautiful patina that adds character to new and old homes alike. Recalling the retro, vintage lights seen at White City House, this wall light has a fully extendable arm with a powder-coated black metal shade that can be angled to create directional light - ideal for reading on the sofa or in bed.