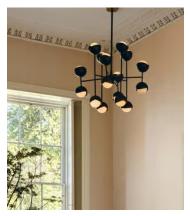

## Seed Chandelier, Blackened Brass

€1,700 €1,200 Regular price €1,445 €960 Member price

The lighting schemes in White City House and 180 House formed the inspiration for the Seed chandelier. Comprising a cluster of bisected orbs in plated blackened brass, the chandelier serves as a versatile lighting option that is suited to both narrow hallways and expansive living areas.

## **Dimensions**

**Dimensions:** H161 x W56 x D56cm / H63.4 x W22 x D22"

Weight: 10kg / 22lbs

Packaged dimensions: H68 x W69 x D69cm / H26.8 x W27 x D27"

Packaged weight: 10kg / 22lbs