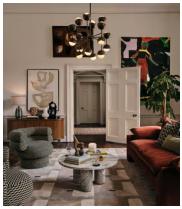

## Seed Chandelier, Blackened Brass

€1,700 €1,200 Regular price €1,445 €960 Member price

The lighting schemes in White City House and 180 House formed the inspiration for the Seed chandelier. Comprising a cluster of bisected orbs in plated blackened brass, the chandelier serves as a versatile lighting option that is suited to both narrow hallways and expansive living areas.