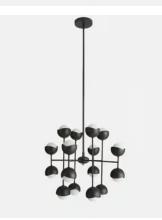

## Seed Chandelier, Blackened Brass

€1,700 €1,200 Regular price €1,445 €960 Member price

The lighting schemes in White City House and 180 House formed the inspiration for the Seed chandelier. Comprising a cluster of bisected orbs in plated blackened brass, the chandelier serves as a versatile lighting option that is suited to both narrow hallways and expansive living areas.

## **Dimensions**

**Dimensions:** H161 x W56 x D56cm / H63.4 x W22 x D22"

Weight: 10kg / 22lbs

Packaged dimensions: H68 x W69 x D69cm / H26.8 x W27 x D27"

Packaged weight: 10kg / 22lbs