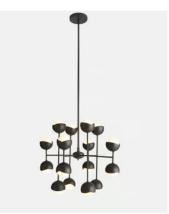

## Seed Chandelier, Blackened Brass

€1,700 €1,200 Regular price €1,445 €960 Member price

The lighting schemes in White City House and 180 House formed the inspiration for the Seed chandelier. Comprising a cluster of bisected orbs in plated blackened brass, the chandelier serves as a versatile lighting option that is suited to both narrow hallways and expansive living areas.

## **Dimensions**

**Dimensions:** H161 x W56 x D56cm / H63.4 x W22 x D22"

Weight: 10kg / 22lbs

Packaged dimensions: H68 x W69 x D69cm / H26.8 x W27 x D27"

Packaged weight: 10kg / 22lbs