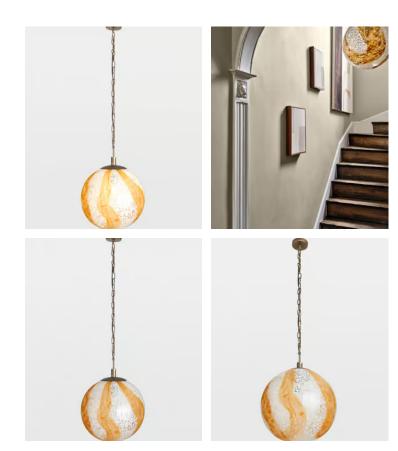

## Sogni Celeste Pendant

€1,450 Regular price €1,233 Member price

As seen in 180 House, the Celeste globe pendant is mouth-blown in Venice with an organic colour powder to create a white speckled finish. The unique, handmade nature of this technique means that the markings on each pendant will vary - a true, one-of-a-kind piece. Suspended onto an antique brass adjustable chain, the globe pendant is set to bring a decorative touch to any room.