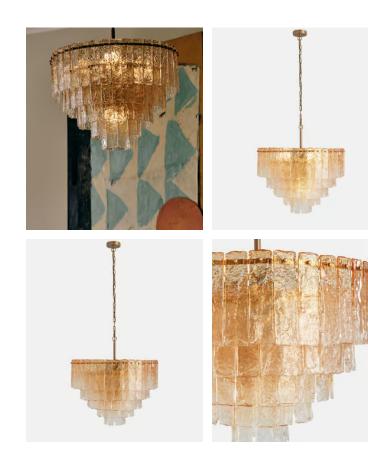

## Lydia Chandelier

€2,950 Regular price €2,508 Member price

We created the Lydia chandelier to reference the standout lighting styles seen at Soho House Barcelona. Characterised by a five-tier chevron, the amber glass panels are created by placing molten glass in a steel mould, which is hand-sprayed to create an ombre effect. Hang the chandelier in a main living area to centralise your space and create great visual effect.