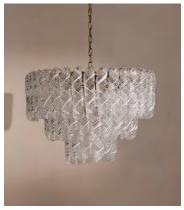

## Elodie Chandelier

€5,250 Regular price €4,463 Member price

Inspired by Soho House Barcelona, the three-tiered Elodie chandelier is formed of twisted glass segments from Italy, and characterised by intricate stripes for a decorative finish. Suspended onto a brass-finish iron frame, the statement chandelier is a true celebration of Italian artisanship.