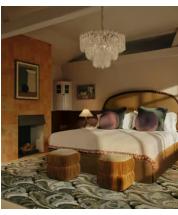

## Elodie Chandelier

€5,250 Regular price €4,463 Member price

Inspired by Soho House Barcelona, the three-tiered Elodie chandelier is formed of twisted glass segments from Italy, and characterised by intricate stripes for a decorative finish. Suspended onto a brass-finish iron frame, the statement chandelier is a true celebration of Italian artisanship.