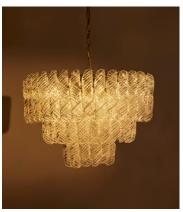

## Elodie Chandelier

€5,250 Regular price €4,463 Member price

Inspired by Soho House Barcelona, the three-tiered Elodie chandelier is formed of twisted glass segments from Italy, and characterised by intricate stripes for a decorative finish. Suspended onto a brass-finish iron frame, the statement chandelier is a true celebration of Italian artisanship.