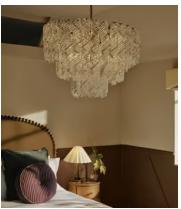

## Elodie Chandelier

€5,250 Regular price €4,463 Member price

Inspired by Soho House Barcelona, the three-tiered Elodie chandelier is formed of twisted glass segments from Italy, and characterised by intricate stripes for a decorative finish. Suspended onto a brass-finish iron frame, the statement chandelier is a true celebration of Italian artisanship.