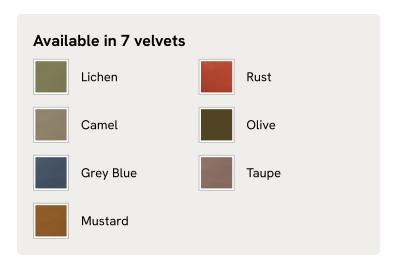

# Audrey Loveseat, Velvet Lichen

€3,550 Regular price €3,018 Member price

The Audrey loveseat is our take on a classic English scroll arm, where traditional tapered arms are combined with a relaxed pitch and deep sit. Handmade in the UK by skilled craftsmen, it's upholstered in rich velvet with oversized feather-wrapped cushions echoing the the homely and comforting interiors of Babington House in Somerset. Add to your living room or seating area to bring a taste of our countryside retreat into your own home.