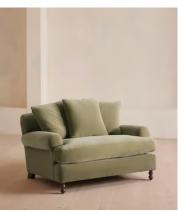

# Audrey Loveseat, Velvet Lichen

€3,550 Regular price €3,018 Member price

The Audrey loveseat is our take on a classic English scroll arm, where traditional tapered arms are combined with a relaxed pitch and deep sit. Handmade in the UK by skilled craftsmen, it's upholstered in rich velvet with oversized feather-wrapped cushions echoing the the homely and comforting interiors of Babington House in Somerset. Add to your living room or seating area to bring a taste of our countryside retreat into your own home.