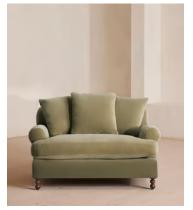

# Audrey Loveseat, Velvet Lichen

€3,550 Regular price €3,018 Member price

The Audrey loveseat is our take on a classic English scroll arm, where traditional tapered arms are combined with a relaxed pitch and deep sit. Handmade in the UK by skilled craftsmen, it's upholstered in rich velvet with oversized feather-wrapped cushions echoing the the homely and comforting interiors of Babington House in Somerset. Add to your living room or seating area to bring a taste of our countryside retreat into your own home.