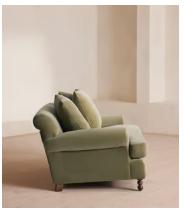

# Audrey Loveseat, Velvet Lichen

€3,550 Regular price €3,018 Member price

The Audrey loveseat is our take on a classic English scroll arm, where traditional tapered arms are combined with a relaxed pitch and deep sit. Handmade in the UK by skilled craftsmen, it's upholstered in rich velvet with oversized feather-wrapped cushions echoing the the homely and comforting interiors of Babington House in Somerset. Add to your living room or seating area to bring a taste of our countryside retreat into your own home.

### **Details**

Arm height: 60cm
Seat depth: 73cm
Seat width: 90cm
Seat height: 51cm
Assembly required: No
Removable legs: Yes
Removable cushions: No
Frame: Engineered hardwood

Feet: Birch

Fabric: 85% Cotton, 15% Polyester