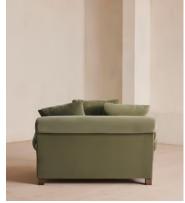

# Audrey Loveseat, Velvet Lichen

€3,550 Regular price €3,018 Member price

The Audrey loveseat is our take on a classic English scroll arm, where traditional tapered arms are combined with a relaxed pitch and deep sit. Handmade in the UK by skilled craftsmen, it's upholstered in rich velvet with oversized feather-wrapped cushions echoing the the homely and comforting interiors of Babington House in Somerset. Add to your living room or seating area to bring a taste of our countryside retreat into your own home.

### **Details**

Arm height: 60cm
Seat depth: 73cm
Seat width: 90cm
Seat height: 51cm
Assembly required: No
Removable legs: Yes
Removable cushions: No
Frame: Engineered hardwood

Feet: Birch

Fabric: 85% Cotton, 15% Polyester