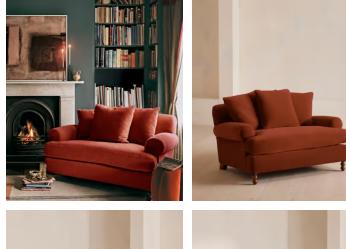

# Audrey Loveseat, Velvet Rust

€3,500 Regular price €2,975 Member price

A comfortable, deep-sit style hand-crafted in the UK by skilled artisans.

Our take on the classic English scroll arm, the Audrey loveseat is characterised by traditional tapered arms that combine with a relaxed pitch and deep sit. Oversized, feather-wrapped cushions upholstered in velvet are designed to echo the interiors of Babington House.