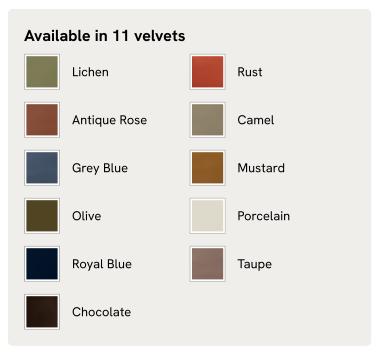

## SOHO HOME



# Audrey Loveseat, Velvet Rust

€3,500 Regular price €2,975 Member price

A comfortable, deep-sit style hand-crafted in the UK by skilled artisans.

Our take on the classic English scroll arm, the Audrey loveseat is characterised by traditional tapered arms that combine with a relaxed pitch and deep sit. Oversized, feather-wrapped cushions upholstered in velvet are designed to echo the interiors of Babington House.

### Dimensions

Dimensions: H76 x W132 x D105cm / H30 x W52 x D41" Weight: 46kg / 101.4lbs Packaged dimensions: H81 x W137 x D110cm / H31.9 x W53.9 x D43.3" Packaged weight: 46kg / 101.4lbs

#### Details

Assembled size: yes



#### Available in 10 linens



## SOHO HOME