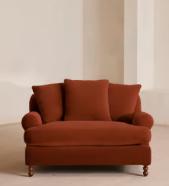

# Audrey Loveseat, Velvet Rust

€3,500 Regular price €2,975 Member price

A comfortable, deep-sit style hand-crafted in the UK by skilled artisans.

Our take on the classic English scroll arm, the Audrey loveseat is characterised by traditional tapered arms that combine with a relaxed pitch and deep sit. Oversized, feather-wrapped cushions upholstered in velvet are designed to echo the interiors of Babington House.