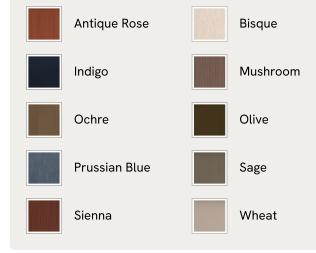

## SOHO HOME



# Audrey Loveseat, Velvet Rust

€3,500 Regular price €2,975 Member price

A comfortable, deep-sit style hand-crafted in the UK by skilled artisans.

Our take on the classic English scroll arm, the Audrey loveseat is characterised by traditional tapered arms that combine with a relaxed pitch and deep sit. Oversized, feather-wrapped cushions upholstered in velvet are designed to echo the interiors of Babington House.

### Dimensions

Dimensions: H76 x W132 x D105cm / H30 x W52 x D41" Weight: 46kg / 101.4lbs Packaged dimensions: H81 x W137 x D110cm / H31.9 x W53.9 x D43.3" Packaged weight: 46kg / 101.4lbs

#### Details

Assembled size: yes



#### Available in 10 linens



## SOHO HOME