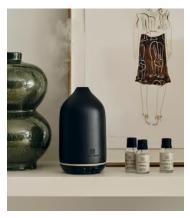

## Ultrasonic Aroma Diffuser & Trio of Discovery Oils

€125 Regular price €106 Member price

Our electric diffuser uses ultrasonic technology to fill the air with your favourite Soho Home scents, featuring three different time settings and an ambient warm LED light. Accompanied by our Discovery Oil Set, add a few drops of either our Leather & Oud, Fig Verde or Pomelo essential oils and prepare for instant calm.