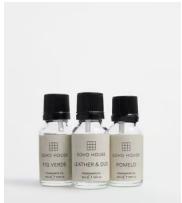

## Ultrasonic Aroma Diffuser & Trio of Discovery Oils

€125 Regular price €106 Member price

Our electric diffuser uses ultrasonic technology to fill the air with your favourite Soho Home scents, featuring three different time settings and an ambient warm LED light. Accompanied by our Discovery Oil Set, add a few drops of either our Leather & Oud, Fig Verde or Pomelo essential oils and prepare for instant calm.