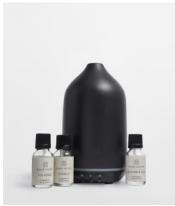

## Ultrasonic Aroma Diffuser & Trio of Discovery Oils

€125 Regular price €106 Member price

Our electric diffuser uses ultrasonic technology to fill the air with your favourite Soho Home scents, featuring three different time settings and an ambient warm LED light. Accompanied by our Discovery Oil Set, add a few drops of either our Leather & Oud, Fig Verde or Pomelo essential oils and prepare for instant calm.

Contents worth £105, representing a saving of £10