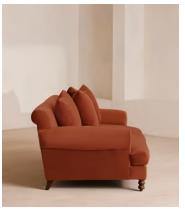

# Audrey Two Seater Sofa, Velvet Rust

€4,500 Regular price €3,825 Member price

The Audrey sofa is our take on a classic English scroll arm, where traditional tapered arms are combined with a relaxed pitch and deep sit. Handmade in the UK by skilled craftsmen, velvet upholstery is complemented with oversized feather-wrapped cushions, echoing the homely interiors of Babington House in Somerset. Add to your living room or seating area to bring a taste of our countryside retreat into your own home.

### **Details**

Arm height: 60cm

**Assembly required**: No

Composition: 85% Cotton, 15% Polyester (100% Cotton Pile)

Fabric: Velvet
Feet: Birch

**Filling**: Feather and foam

Frame: Engineered hardwood

Removable cushions: Yes
Removable legs: Yes