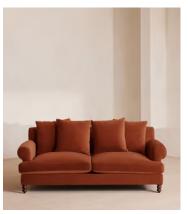

# Audrey Two Seater Sofa, Velvet Rust

€4,500 Regular price €3,825 Member price

The Audrey sofa is our take on a classic English scroll arm, where traditional tapered arms are combined with a relaxed pitch and deep sit. Handmade in the UK by skilled craftsmen, velvet upholstery is complemented with oversized feather-wrapped cushions, echoing the homely interiors of Babington House in Somerset. Add to your living room or seating area to bring a taste of our countryside retreat into your own home.