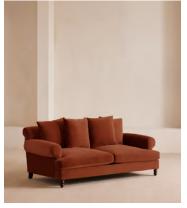

# Audrey Two Seater Sofa, Velvet Rust

€4,500 Regular price €3,825 Member price

The Audrey sofa is our take on a classic English scroll arm, where traditional tapered arms are combined with a relaxed pitch and deep sit. Handmade in the UK by skilled craftsmen, velvet upholstery is complemented with oversized feather-wrapped cushions, echoing the homely interiors of Babington House in Somerset. Add to your living room or seating area to bring a taste of our countryside retreat into your own home.