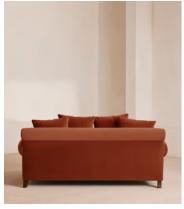

# Audrey Two Seater Sofa, Velvet Rust

€4,500 Regular price €3,825 Member price

The Audrey sofa is our take on a classic English scroll arm, where traditional tapered arms are combined with a relaxed pitch and deep sit. Handmade in the UK by skilled craftsmen, velvet upholstery is complemented with oversized feather-wrapped cushions, echoing the homely interiors of Babington House in Somerset. Add to your living room or seating area to bring a taste of our countryside retreat into your own home.