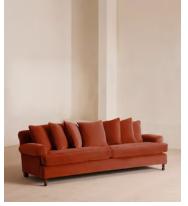

# Audrey Four Seater Sofa, Velvet, Rust

€5,250 Regular price €4,463 Member price

The Audrey sofa is our take on a classic English scroll arm, where traditional tapered arms are combined with a relaxed pitch and deep sit. Handmade in the UK by skilled craftsmen, it's upholstered in rich velvet with oversized feather-wrapped cushions echoing the homely interiors of Babington House in Somerset. Add to your living room or seating area to bring a taste of our countryside retreat into your own home.

### **Details**

Arm height: 60cm

Assembly required: No

Composition: 85% Cotton, 15% Polyester (100% Cotton Pile)

Fabric: Velvet
Feet: Birch

**Filling**: Feather and foam

Frame : Engineered hardwood

Removable cushions: Yes