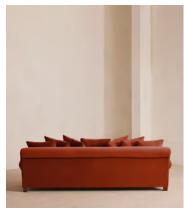

# Audrey Four Seater Sofa, Velvet, Rust

€5,250 Regular price €4,463 Member price

The Audrey sofa is our take on a classic English scroll arm, where traditional tapered arms are combined with a relaxed pitch and deep sit. Handmade in the UK by skilled craftsmen, it's upholstered in rich velvet with oversized feather-wrapped cushions echoing the homely interiors of Babington House in Somerset. Add to your living room or seating area to bring a taste of our countryside retreat into your own home.

### **Details**

Arm height: 60cm

Assembly required: No

Composition: 85% Cotton, 15% Polyester (100% Cotton Pile)

Fabric: Velvet
Feet: Birch

**Filling**: Feather and foam

Frame : Engineered hardwood

Removable cushions: Yes