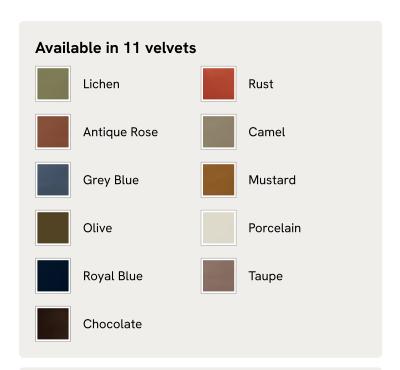

# Audrey Four Seater Sofa, Velvet, Rust

€5,250 Regular price €4,463 Member price

The Audrey sofa is our take on a classic English scroll arm, where traditional tapered arms are combined with a relaxed pitch and deep sit. Handmade in the UK by skilled craftsmen, it's upholstered in rich velvet with oversized feather-wrapped cushions echoing the homely interiors of Babington House in Somerset. Add to your living room or seating area to bring a taste of our countryside retreat into your own home.