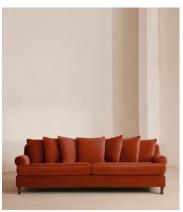

# Audrey Four Seater Sofa, Velvet, Rust

€5,250 Regular price €4,463 Member price

The Audrey sofa is our take on a classic English scroll arm, where traditional tapered arms are combined with a relaxed pitch and deep sit. Handmade in the UK by skilled craftsmen, it's upholstered in rich velvet with oversized feather-wrapped cushions echoing the homely interiors of Babington House in Somerset. Add to your living room or seating area to bring a taste of our countryside retreat into your own home.

### **Details**

Arm height: 60cm

Assembly required: No

Composition: 85% Cotton, 15% Polyester (100% Cotton Pile)

Fabric: Velvet
Feet: Birch

**Filling**: Feather and foam

Frame : Engineered hardwood

Removable cushions: Yes