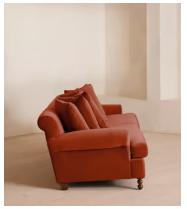

# Audrey Four Seater Sofa, Velvet, Rust

€5,250 Regular price €4,463 Member price

The Audrey sofa is our take on a classic English scroll arm, where traditional tapered arms are combined with a relaxed pitch and deep sit. Handmade in the UK by skilled craftsmen, it's upholstered in rich velvet with oversized feather-wrapped cushions echoing the homely interiors of Babington House in Somerset. Add to your living room or seating area to bring a taste of our countryside retreat into your own home.

### **Details**

Arm height: 60cm

Assembly required: No

Composition: 85% Cotton, 15% Polyester (100% Cotton Pile)

Fabric: Velvet
Feet: Birch

**Filling**: Feather and foam

Frame : Engineered hardwood

Removable cushions: Yes