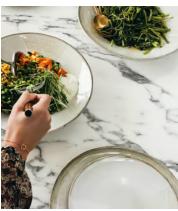

## Evora Side Plate, Set of Four

€78 €39 Regular price €66 €31 Member price

Our Evora side plate is ideal for casual dining. It is crafted in Portugal from stoneware using a technique that involves hand-spraying, hand-dipping and overlapping glazes to create subtle colour variations, meaning each one is unique. The set's earthy and neutral colour palette reflects the dining schemes in Soho Roc House, Mykonos.