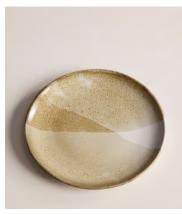

## Evora Side Plate, Set of Four

€78 €39 Regular price €66 €31 Member price

Our Evora side plate is ideal for casual dining. It is crafted in Portugal from stoneware using a technique that involves hand-spraying, hand-dipping and overlapping glazes to create subtle colour variations, meaning each one is unique. The set's earthy and neutral colour palette reflects the dining schemes in Soho Roc House, Mykonos.