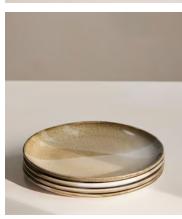

## Evora Side Plate, Set of Four

€78 €39 Regular price €66 €31 Member price

Our Evora side plate is ideal for casual dining. It is crafted in Portugal from stoneware using a technique that involves hand-spraying, hand-dipping and overlapping glazes to create subtle colour variations, meaning each one is unique. The set's earthy and neutral colour palette reflects the dining schemes in Soho Roc House, Mykonos.

## **Dimensions**

**Dimensions:** H8 x W15 x D15cm / H0.9 x W8.7 x D8.7"

Weight: 2kg / 4.4lbs
Number of boxes: 4