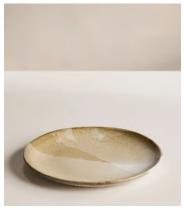

## Evora Side Plate, Set of Four

€78 €39 Regular price €66 €31 Member price

Our Evora side plate is ideal for casual dining. It is crafted in Portugal from stoneware using a technique that involves hand-spraying, hand-dipping and overlapping glazes to create subtle colour variations, meaning each one is unique. The set's earthy and neutral colour palette reflects the dining schemes in Soho Roc House, Mykonos.