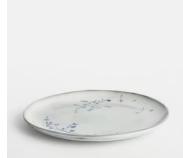

# Everly Dinner Plate, Set of Four

€89 €39 Regular price €76 €31 Member price

Our Floral collection finds inspiration in the wildflower meadows that surround the cabins at Soho Farmhouse. Each individual piece is crafted from durable stoneware in Portugal and hand painted with a floral pattern, before being finished with a glaze that makes it completely unique.