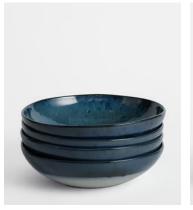

## Nero Pasta Bowl, Blue, Set of Four

€98 Regular price€83 Member price

Crafted in Portugal from durable stoneware, our Nero range is inspired by the natural textures and interiors at Soho House Barcelona. Reactive glazes in matte and gloss create unique tonal variations and speckles that mimic the shadows of light on the Mediterranean Sea.

## Dimensions

Dimensions: H4.5 x W22 x D22cm / H1.8 x W8.7 x D8.7" Weight: 1kg / 2.2lbs Packaged weight: 1kg / 2.2lbs Number of boxes: 4