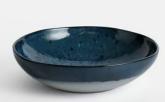

## Nero Pasta Bowl, Blue, Set of Four

€98 Regular price€83 Member price

Crafted in Portugal from durable stoneware, our Nero range is inspired by the natural textures and interiors at Soho House Barcelona. Reactive glazes in matte and gloss create unique tonal variations and speckles that mimic the shadows of light on the Mediterranean Sea.