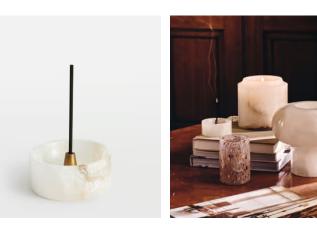

## Trento Fig Verde Incense Gift Set, Alabaster

€72 Regular price€61 Member price

Our Fig Verde incense has been designed with a luminescent alabaster marble vessel inspired by Soho House Rome, to further enhance the warming ambience of burning incense. Bearing a scent crafted by our expert perfumer for Soho House, this bespoke home fragrance unveils top notes of Cassis, middle notes of Green Figs and an Amber base evocative of evening strolls around the courtyard garden at Soho House Istanbul.

## Dimensions

Dimensions: H3 x W8 x D8cm / H1.2 x W3.1 x D3.1" Weight: 2kg / 4.4lbs Packaged weight: 2kg / 4.4lbs

## Details

Material: Marble

**Care Instructions:** Always place on a level, heat resistant surface away from drafts and any flammable or polished surfaces. Always burn the incense in a well-ventilated room. Never leave burning incense unattended. Keep away from children and pets.