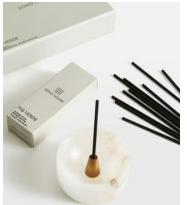

## Trento Fig Verde Incense Gift Set, Alabaster

€72 Regular price€61 Member price

Our Fig Verde incense has been designed with a luminescent alabaster marble vessel inspired by Soho House Rome, to further enhance the warming ambience of burning incense. Bearing a scent crafted by our expert perfumer for Soho House, this bespoke home fragrance unveils top notes of Cassis, middle notes of Green Figs and an Amber base evocative of evening strolls around the courtyard garden at Soho House Istanbul.

## Details

Material: Marble

**Care Instructions:** Always place on a level, heat resistant surface away from drafts and any flammable or polished surfaces. Always burn the incense in a well-ventilated room. Never leave burning incense unattended. Keep away from children and pets.