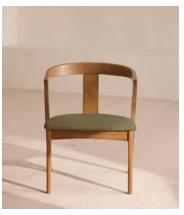

# Edwin Dining Chair, Sage Linen

€770 Regular price €655 Member price

A curved backrest is crafted from one continuous piece of ash wood steam-bent into shape.

Referencing the seating in Soho House Berlin, the Italian-made Edwin chair blends form and function with its smooth, curved backrest and angular legs. Its comfortable, deep-sit seat is fully upholstered in linen.

### **Dimensions**

**Dimensions:** H72 x W54 x D55cm / H28.3 x W21.3 x D21.7"

**Weight:** 7.5kg / 16.5lbs

Packaged dimensions: H74 x W55 x D56cm / H29.1 x W21.7 x D22"

Packaged weight: 9.5kg / 20.9lbs

#### **Details**

Arm Height: 66 cm Seat depth: 44 cm Seat Width: 54 cm Seat Height: 42 cm Frame: Ash

Feet: Plastic glide
Assembly Required: No

Care Instructions: Dust often using a clean, soft, dry and lint-free cloth.