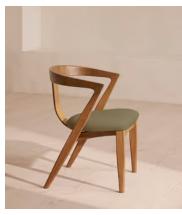

# Edwin Dining Chair, Sage Linen

€770 Regular price €655 Member price

A curved backrest is crafted from one continuous piece of ash wood steam-bent into shape.

Referencing the seating in Soho House Berlin, the Italian-made Edwin chair blends form and function with its smooth, curved backrest and angular legs. Its comfortable, deep-sit seat is fully upholstered in linen.

### **Dimensions**

**Dimensions:** H72 x W54 x D55cm / H28.3 x W21.3 x D21.7"

**Weight:** 7.5kg / 16.5lbs

Packaged dimensions: H74 x W55 x D56cm / H29.1 x W21.7 x D22"

Packaged weight: 9.5kg / 20.9lbs

#### **Details**

Arm Height: 66 cm Seat depth: 44 cm Seat Width: 54 cm Seat Height: 42 cm Frame: Ash

Feet: Plastic glide
Assembly Required: No

Care Instructions: Dust often using a clean, soft, dry and lint-free cloth.