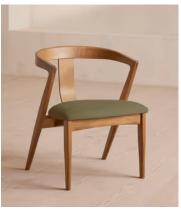

# Edwin Dining Chair, Sage Linen

€770 Regular price €655 Member price

A curved backrest is crafted from one continuous piece of ash wood steam-bent into shape.

Referencing the seating in Soho House Berlin, the Italian-made Edwin chair blends form and function with its smooth, curved backrest and angular legs. Its comfortable, deep-sit seat is fully upholstered in linen.

### **Dimensions**

**Dimensions:** H72 x W54 x D55cm / H28.3 x W21.3 x D21.7"

**Weight:** 7.5kg / 16.5lbs

Packaged dimensions: H74 x W55 x D56cm / H29.1 x W21.7 x D22"

Packaged weight: 9.5kg / 20.9lbs

#### **Details**

Arm Height: 66 cm Seat depth: 44 cm Seat Width: 54 cm Seat Height: 42 cm Frame: Ash

Feet: Plastic glide
Assembly Required: No

Care Instructions: Dust often using a clean, soft, dry and lint-free cloth.