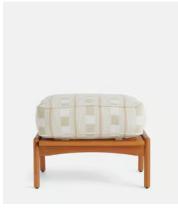

## Eleonora Outdoor Footstool, Lost & Found, Latte

€1,300 €645 Regular price €1,105 €516 Member price

Mirroring the outdoor seating in our upcoming House opening in Rome, the Eleonora footstool is a modern rendition of mid-century styles. Crafted from teak wood with a slatted frame, it comes with a removable, foam-filled cushion covered in Lost & Found Latte - a soft woven fabric. Pair with the matching chairs for a coordinated look.

## **Details**

Seat width: 56cm Seat height: 43cm Seat depth: 47cm Removable legs: No

Removable cushions: Yes

Frame: Iroko Legs: Iroko

Fabric: 100% Acrylic
Filling: Foam with Fibre