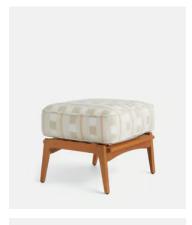

## Eleonora Outdoor Footstool, Lost & Found, Latte

€1,300 €645 Regular price €1,105 €516 Member price

Mirroring the outdoor seating in our upcoming House opening in Rome, the Eleonora footstool is a modern rendition of mid-century styles. Crafted from teak wood with a slatted frame, it comes with a removable, foam-filled cushion covered in Lost & Found Latte - a soft woven fabric. Pair with the matching chairs for a coordinated look.

## **Dimensions**

**Dimensions:** H43 x W56 x D47cm / H17 x W22 x D19"

**Weight:** 5.4kg / 11.9lbs

## **Details**

Seat width: 56cm Seat height: 43cm Seat depth: 47cm Removable legs: No

Removable cushions: Yes

Frame: Iroko Legs: Iroko

Fabric: 100% Acrylic
Filling: Foam with Fibre