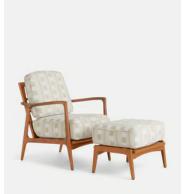

## Eleonora Outdoor Footstool, Lost & Found, Latte

€1,300 €645 Regular price €1,105 €516 Member price

Mirroring the outdoor seating in our upcoming House opening in Rome, the Eleonora footstool is a modern rendition of mid-century styles. Crafted from teak wood with a slatted frame, it comes with a removable, foam-filled cushion covered in Lost & Found Latte - a soft woven fabric. Pair with the matching chairs for a coordinated look.