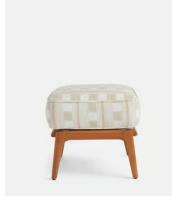

## Eleonora Outdoor Footstool, Lost & Found, Latte

€1,300 €645 Regular price €1,105 €516 Member price

Mirroring the outdoor seating in our upcoming House opening in Rome, the Eleonora footstool is a modern rendition of mid-century styles. Crafted from teak wood with a slatted frame, it comes with a removable, foam-filled cushion covered in Lost & Found Latte - a soft woven fabric. Pair with the matching chairs for a coordinated look.

## **Dimensions**

**Dimensions:** H43 x W56 x D47cm / H17 x W22 x D19"

**Weight:** 5.4kg / 11.9lbs

## **Details**

Seat width: 56cm Seat height: 43cm Seat depth: 47cm Removable legs: No

Removable cushions: Yes

Frame: Iroko Legs: Iroko

Fabric: 100% Acrylic
Filling: Foam with Fibre