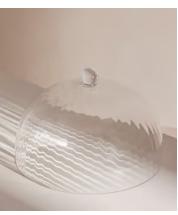

## Pembroke Cloche, Loose, Large

€105 Regular price €89 Member price

Inspired by the glassware in our first House at 40 Greek Street, our Pembroke cloche is crafted in Poland from glass, with an optic decoration to create a soft scalloped effect. It's great for displaying large celebration cakes for up to 20 people, and fits our Hermine and Hillcrest cake stands.

## **Dimensions**

Dimensions: H20 x W32 x D32cm / H7.9 x W12.6 x D12.6"

Weight: 2kg / 4.4lbs

Packaged weight: 2kg / 4.4lbs