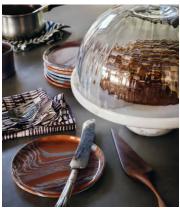

## Pembroke Cloche, Loose, Large

€105 Regular price €89 Member price

Inspired by the glassware in our first House at 40 Greek Street, our Pembroke cloche is crafted in Poland from glass, with an optic decoration to create a soft scalloped effect. It's great for displaying large celebration cakes for up to 20 people, and fits our Hermine and Hillcrest cake stands.