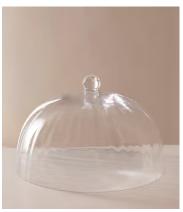

## Pembroke Cloche, Loose, Large

€105 Regular price €89 Member price

Inspired by the glassware in our first House at 40 Greek Street, our Pembroke cloche is crafted in Poland from glass, with an optic decoration to create a soft scalloped effect. It's great for displaying large celebration cakes for up to 20 people, and fits our Hermine and Hillcrest cake stands.

## **Dimensions**

Dimensions: H20 x W32 x D32cm / H7.9 x W12.6 x D12.6"

Weight: 2kg / 4.4lbs

Packaged weight: 2kg / 4.4lbs