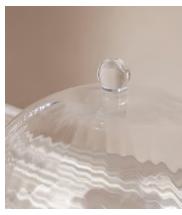

## Pembroke Cloche, Loose, Large

€105 Regular price €89 Member price

Inspired by the glassware in our first House at 40 Greek Street, our Pembroke cloche is crafted in Poland from glass, with an optic decoration to create a soft scalloped effect. It's great for displaying large celebration cakes for up to 20 people, and fits our Hermine and Hillcrest cake stands.

## **Details**

Assembly required: No Dishwasher safe: No Material: Glass Microwave safe: No

Oven safe: No

Care instructions: Handwash only. Wipe with a soft, dry cloth. Do not

use abrasives or cleaners as they may damage the finish.